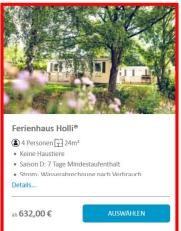

## Regenbogen Camp Booking Page - Holli Cabin

After choosing 'Tecklenburg-Leeden – All Parcs' as destination, entering your arrival/departure dates and the number of persons, click on "SEARCH" and the following special offer for a Holli cabin pops up (note that destination will have changed to 'Ferienanlage Tecklenburg'):

4 persons, 24 m<sup>2</sup>
No animals ("keine Haustiere")
Minimum stay: 7 days
Electricity+water charged by actual consumption

Each Holli Home comprises: 2 bedrooms (1 with double bed, 1 with bunk bed), shower room and comfortable living-dining area. Equipped with modern furniture, television, radio with CD player, fully equipped kitchenette and a cozy dining area.