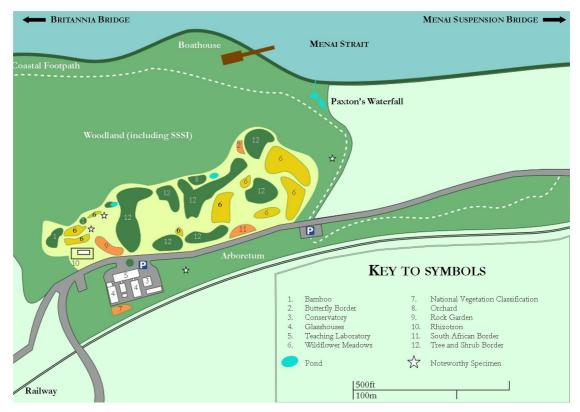

## WALK ONE - 1 mile round trip

Campsite  $\rightarrow$ Treborth Botanic Garden.

From the campfield gate (GR 553 708) turn left and follow the lane to the left. Pass the old school, (fenced off) and make your way past the houses to a bridge over the railway. To the left are the University Sports fields. Walk round to the right and enter Treborth Botanic Garden. You are welcome to wander around these impressive gardens (run by the University) at any time. More detail is to be found at <u>www.treborthbotanicgarden.org</u> or on the Friends of Treborth Botanic Garden page on Facebook.