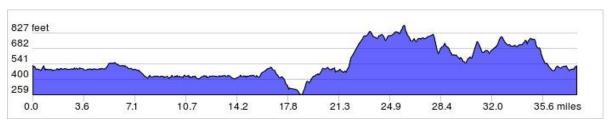

# TCN17\_Sun\_short

| TCN1 | TCN17_Sunday_Medium               |                                         |                                                                                                             |                                                             |  |  |  |
|------|-----------------------------------|-----------------------------------------|-------------------------------------------------------------------------------------------------------------|-------------------------------------------------------------|--|--|--|
|      |                                   |                                         | Notes                                                                                                       | Description                                                 |  |  |  |
|      | Distance<br>(miles)<br>From Start | Dist (miles)<br>from last<br>insruction |                                                                                                             |                                                             |  |  |  |
|      | ista<br>mil                       | t (n<br>om<br>sruc                      |                                                                                                             |                                                             |  |  |  |
|      | Di<br>Fro                         | Dis<br>fro<br>ins                       |                                                                                                             |                                                             |  |  |  |
| 1    | 0.0                               |                                         | Start of route                                                                                              |                                                             |  |  |  |
| 2    | 0.0                               | 0.0                                     | Turn left onto Church Road, B6252                                                                           |                                                             |  |  |  |
| 3    | 0.8                               | 0.7                                     | Turn right onto Greenberfield Lane                                                                          | SP Greenberfield Locks                                      |  |  |  |
| 4    | 0.9                               | 0.1                                     | Cross the bridge turn R to join canal and go underbridge                                                    |                                                             |  |  |  |
| 5    | 2.2                               | 1.3                                     | Cross bridge to tow path on other side of canal                                                             |                                                             |  |  |  |
| 6    | 5.1                               | 3.0                                     | At Cargo cafe leave canal and head up road                                                                  |                                                             |  |  |  |
| 7    | 5.3                               | 0.1                                     | TJ SO                                                                                                       |                                                             |  |  |  |
| 8    | 5.3                               | 0.0                                     | Turn right onto Barnoldswick Road, B6251                                                                    | SP Barnoldswick                                             |  |  |  |
| 9    | 5.6                               | 0.3                                     | Turn slight left onto Reedymoor Lane                                                                        | SP Slipper hill                                             |  |  |  |
| 10   | 6.0                               | 0.4                                     | After sailing club SO through gate                                                                          | SP Burnley, NCN68                                           |  |  |  |
| 11   | 6.2                               | 0.3                                     | TJ Turn right after passing through gate                                                                    | SP NCN68                                                    |  |  |  |
| 12   | 6.3                               | 0.0                                     | Turn left before bridge by Dog Waste bin                                                                    |                                                             |  |  |  |
| 13   | 6.3                               | 0.1                                     | Keep on higher tarmac path                                                                                  |                                                             |  |  |  |
| 14   | 8.2                               | 1.9                                     | Cross canal at bridge 142                                                                                   | Bridges 134 & 131 are very low. Consider dismounting.       |  |  |  |
| 15   | 15.9                              | 7.7                                     | Exit canal at Gannow tunnel and turn R onto Ighten Road                                                     | Note masons marks at tunnel mouth, not found anywhere else. |  |  |  |
| 16   | 16.5                              | 0.5                                     | TJ Turn R                                                                                                   | SP River Calder Greenway                                    |  |  |  |
| 17   | 16.5                              | 0.1                                     | Turn left onto Lakeland Way                                                                                 | ,                                                           |  |  |  |
| 18   | 17.0                              | 0.5                                     | TJ Turn right onto Padiham Road, A671                                                                       | Use dual use path on RHS (20yds before junction)            |  |  |  |
| 19   | 17.3                              | 0.3                                     | Turn right onto track just before bus stop                                                                  | Enter driveway by stone house with impressive chimneys!     |  |  |  |
| 20   | 17.8                              | 0.6                                     | Gawthorpe Hall                                                                                              | Cafe & toilets                                              |  |  |  |
| 21   | 17.9                              | 0.1                                     | Exit up the main tarmaced driveway                                                                          |                                                             |  |  |  |
| 22   | 18.4                              | 0.5                                     | Turn right onto Burnley Road, A671                                                                          | CARE: Next mile through Padiham town centre                 |  |  |  |
| 23   | 18.7                              | 0.3                                     | RA SO                                                                                                       | -                                                           |  |  |  |
| 24   | 18.9                              | 0.2                                     | RA Turn right onto Moor Lane                                                                                | SP Nelson                                                   |  |  |  |
| 25   | 19.3                              | 0.4                                     | Turn right onto Barrowford Road, A6068                                                                      | SP Nelson                                                   |  |  |  |
| 26   | 19.3                              | 0.1                                     | Turn left onto Slade Lane                                                                                   | SP Sabden                                                   |  |  |  |
| 27   | 20.5                              | 1.2                                     | Xrds SO onto Whins Lane                                                                                     | 31 Subdeti                                                  |  |  |  |
| 28   | 21.3                              | 0.7                                     | Turn slight right                                                                                           |                                                             |  |  |  |
| 29   | 22.0                              | 0.7                                     | Turn right at grass triangle                                                                                | SP Sabden                                                   |  |  |  |
| 30   | 23.1                              | 1.2                                     | Xrds SO                                                                                                     | SP Higham                                                   |  |  |  |
| 31   | 23.9                              | 0.8                                     | Xrds SO                                                                                                     | SP Newchurch. Take care poor visibility to R                |  |  |  |
| 32   | 25.6                              | 1.7                                     | TJ Turn L                                                                                                   | SP newchurch                                                |  |  |  |
| 33   | 25.7                              | 0.1                                     | Turn right onto Croft Top Lane                                                                              | SP Roughlee                                                 |  |  |  |
| 34   | 26.0                              | 0.3                                     | Follow rd L when you come towards a gate                                                                    | , , ,                                                       |  |  |  |
| 35   | 26.4                              | 0.4                                     | TJ Turn left                                                                                                | SP Roughlee                                                 |  |  |  |
| 36   | 28.3                              | 1.9                                     | Junction at the bottom of fast descent. If you want a good                                                  | Pint of tea 55p!                                            |  |  |  |
|      |                                   |                                         | cheap cup of tea turn L up Jinny Lane for 0.5 miles to the Clarion cyclists cafe then return to this point. |                                                             |  |  |  |
| 37   | 29.2                              | 0.9                                     | Turn into Blacko Bar Road                                                                                   | SP Roughlee                                                 |  |  |  |
| 38   | 31.0                              | 1.8                                     | TJ Turn right onto Gisburn Road, A682                                                                       |                                                             |  |  |  |
| 39   | 31.3                              | 0.3                                     | Turn left onto Beverley Road                                                                                | SP Barnoldswick                                             |  |  |  |
| 40   | 31.8                              | 0.5                                     | TJ Turn left onto Barnoldswick Road by the Cross Gaits Inn                                                  | SP Barnoldswick                                             |  |  |  |
| 41   | 33.3                              | 1.4                                     | Turn left onto Barnoldswick Road, B6251                                                                     | SP Barnoldswick                                             |  |  |  |
| 42   | 35.9                              | 2.7                                     | Turn left onto Gisburn Road, B6251                                                                          | SP Gisburn                                                  |  |  |  |
| 43   | 36.0                              | 0.1                                     | RA Turn right onto Skipton Road, B6252                                                                      | SP Skipton                                                  |  |  |  |
| 44   | 37.9                              | 1.9                                     | Turn right into campsite                                                                                    |                                                             |  |  |  |
| 45   | 37.9                              | 0.0                                     | End of route                                                                                                |                                                             |  |  |  |