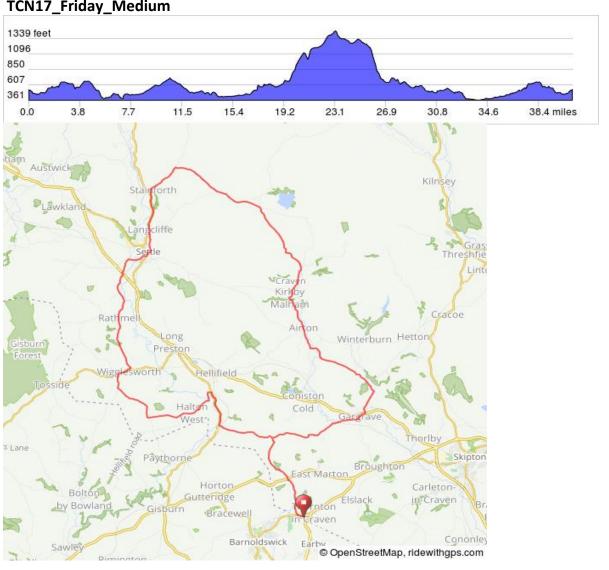

# TCN17\_Sun\_short

| TCN1 | TCN17_Sunday_Medium               |                                         |                                                                                                             |                                                             |  |  |  |
|------|-----------------------------------|-----------------------------------------|-------------------------------------------------------------------------------------------------------------|-------------------------------------------------------------|--|--|--|
|      |                                   |                                         | Notes                                                                                                       | Description                                                 |  |  |  |
|      | Distance<br>(miles)<br>From Start | Dist (miles)<br>from last<br>insruction |                                                                                                             |                                                             |  |  |  |
|      | ista<br>mil                       | t (n<br>om<br>sruc                      |                                                                                                             |                                                             |  |  |  |
|      | Di<br>Fro                         | Dis<br>fro<br>ins                       |                                                                                                             |                                                             |  |  |  |
| 1    | 0.0                               |                                         | Start of route                                                                                              |                                                             |  |  |  |
| 2    | 0.0                               | 0.0                                     | Turn left onto Church Road, B6252                                                                           |                                                             |  |  |  |
| 3    | 0.8                               | 0.7                                     | Turn right onto Greenberfield Lane                                                                          | SP Greenberfield Locks                                      |  |  |  |
| 4    | 0.9                               | 0.1                                     | Cross the bridge turn R to join canal and go underbridge                                                    |                                                             |  |  |  |
| 5    | 2.2                               | 1.3                                     | Cross bridge to tow path on other side of canal                                                             |                                                             |  |  |  |
| 6    | 5.1                               | 3.0                                     | At Cargo cafe leave canal and head up road                                                                  |                                                             |  |  |  |
| 7    | 5.3                               | 0.1                                     | TJ SO                                                                                                       |                                                             |  |  |  |
| 8    | 5.3                               | 0.0                                     | Turn right onto Barnoldswick Road, B6251                                                                    | SP Barnoldswick                                             |  |  |  |
| 9    | 5.6                               | 0.3                                     | Turn slight left onto Reedymoor Lane                                                                        | SP Slipper hill                                             |  |  |  |
| 10   | 6.0                               | 0.4                                     | After sailing club SO through gate                                                                          | SP Burnley, NCN68                                           |  |  |  |
| 11   | 6.2                               | 0.3                                     | TJ Turn right after passing through gate                                                                    | SP NCN68                                                    |  |  |  |
| 12   | 6.3                               | 0.0                                     | Turn left before bridge by Dog Waste bin                                                                    |                                                             |  |  |  |
| 13   | 6.3                               | 0.1                                     | Keep on higher tarmac path                                                                                  |                                                             |  |  |  |
| 14   | 8.2                               | 1.9                                     | Cross canal at bridge 142                                                                                   | Bridges 134 & 131 are very low. Consider dismounting.       |  |  |  |
| 15   | 15.9                              | 7.7                                     | Exit canal at Gannow tunnel and turn R onto Ighten Road                                                     | Note masons marks at tunnel mouth, not found anywhere else. |  |  |  |
| 16   | 16.5                              | 0.5                                     | TJ Turn R                                                                                                   | SP River Calder Greenway                                    |  |  |  |
| 17   | 16.5                              | 0.1                                     | Turn left onto Lakeland Way                                                                                 | ,                                                           |  |  |  |
| 18   | 17.0                              | 0.5                                     | TJ Turn right onto Padiham Road, A671                                                                       | Use dual use path on RHS (20yds before junction)            |  |  |  |
| 19   | 17.3                              | 0.3                                     | Turn right onto track just before bus stop                                                                  | Enter driveway by stone house with impressive chimneys!     |  |  |  |
| 20   | 17.8                              | 0.6                                     | Gawthorpe Hall                                                                                              | Cafe & toilets                                              |  |  |  |
| 21   | 17.9                              | 0.1                                     | Exit up the main tarmaced driveway                                                                          |                                                             |  |  |  |
| 22   | 18.4                              | 0.5                                     | Turn right onto Burnley Road, A671                                                                          | CARE: Next mile through Padiham town centre                 |  |  |  |
| 23   | 18.7                              | 0.3                                     | RA SO                                                                                                       | -                                                           |  |  |  |
| 24   | 18.9                              | 0.2                                     | RA Turn right onto Moor Lane                                                                                | SP Nelson                                                   |  |  |  |
| 25   | 19.3                              | 0.4                                     | Turn right onto Barrowford Road, A6068                                                                      | SP Nelson                                                   |  |  |  |
| 26   | 19.3                              | 0.1                                     | Turn left onto Slade Lane                                                                                   | SP Sabden                                                   |  |  |  |
| 27   | 20.5                              | 1.2                                     | Xrds SO onto Whins Lane                                                                                     | 31 Subdeti                                                  |  |  |  |
| 28   | 21.3                              | 0.7                                     | Turn slight right                                                                                           |                                                             |  |  |  |
| 29   | 22.0                              | 0.7                                     | Turn right at grass triangle                                                                                | SP Sabden                                                   |  |  |  |
| 30   | 23.1                              | 1.2                                     | Xrds SO                                                                                                     | SP Higham                                                   |  |  |  |
| 31   | 23.9                              | 0.8                                     | Xrds SO                                                                                                     | SP Newchurch. Take care poor visibility to R                |  |  |  |
| 32   | 25.6                              | 1.7                                     | TJ Turn L                                                                                                   | SP newchurch                                                |  |  |  |
| 33   | 25.7                              | 0.1                                     | Turn right onto Croft Top Lane                                                                              | SP Roughlee                                                 |  |  |  |
| 34   | 26.0                              | 0.3                                     | Follow rd L when you come towards a gate                                                                    | , , ,                                                       |  |  |  |
| 35   | 26.4                              | 0.4                                     | TJ Turn left                                                                                                | SP Roughlee                                                 |  |  |  |
| 36   | 28.3                              | 1.9                                     | Junction at the bottom of fast descent. If you want a good                                                  | Pint of tea 55p!                                            |  |  |  |
|      |                                   |                                         | cheap cup of tea turn L up Jinny Lane for 0.5 miles to the Clarion cyclists cafe then return to this point. |                                                             |  |  |  |
| 37   | 29.2                              | 0.9                                     | Turn into Blacko Bar Road                                                                                   | SP Roughlee                                                 |  |  |  |
| 38   | 31.0                              | 1.8                                     | TJ Turn right onto Gisburn Road, A682                                                                       |                                                             |  |  |  |
| 39   | 31.3                              | 0.3                                     | Turn left onto Beverley Road                                                                                | SP Barnoldswick                                             |  |  |  |
| 40   | 31.8                              | 0.5                                     | TJ Turn left onto Barnoldswick Road by the Cross Gaits Inn                                                  | SP Barnoldswick                                             |  |  |  |
| 41   | 33.3                              | 1.4                                     | Turn left onto Barnoldswick Road, B6251                                                                     | SP Barnoldswick                                             |  |  |  |
| 42   | 35.9                              | 2.7                                     | Turn left onto Gisburn Road, B6251                                                                          | SP Gisburn                                                  |  |  |  |
| 43   | 36.0                              | 0.1                                     | RA Turn right onto Skipton Road, B6252                                                                      | SP Skipton                                                  |  |  |  |
| 44   | 37.9                              | 1.9                                     | Turn right into campsite                                                                                    |                                                             |  |  |  |
| 45   | 37.9                              | 0.0                                     | End of route                                                                                                |                                                             |  |  |  |