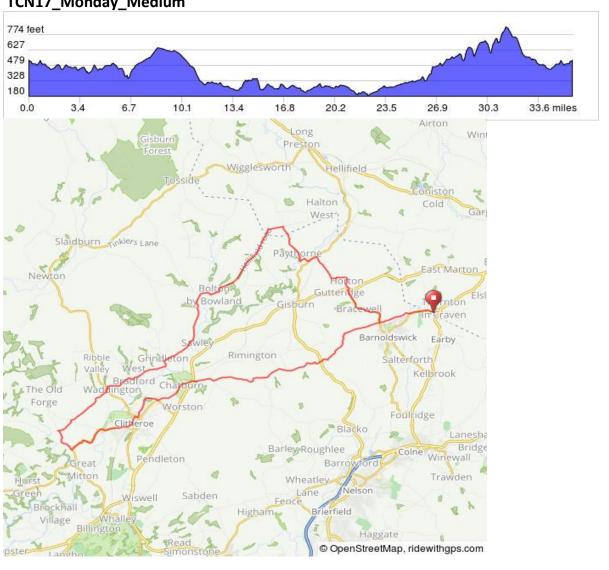

| TCN1 | TCN17_Sun_short                |                                     |                                                                                                                                                            |                                                                  |  |  |
|------|--------------------------------|-------------------------------------|------------------------------------------------------------------------------------------------------------------------------------------------------------|------------------------------------------------------------------|--|--|
|      | Distance (miles)<br>From Start | Dist (miles)from<br>last insruction | Notes                                                                                                                                                      | Description                                                      |  |  |
| 1    | 0.0                            |                                     | Start of route                                                                                                                                             |                                                                  |  |  |
| 2    | 0.0                            | 0.0                                 | Turn left onto Church Road, B6252                                                                                                                          |                                                                  |  |  |
| 3    | 0.8                            | 0.7                                 | Turn right onto Greenberfield Lane                                                                                                                         | SP Greenberfield Locks                                           |  |  |
| 4    | 0.9                            | 0.1                                 | Cross the bridge turn R to join canal and go underbridge                                                                                                   |                                                                  |  |  |
| 5    | 2.2                            | 1.3                                 | Cross canal at bridge 53 to tow path on other side of canal                                                                                                |                                                                  |  |  |
| 6    | 5.1                            | 3.0                                 | At Cargo cafe leave canal and head up road                                                                                                                 |                                                                  |  |  |
| 7    | 5.3                            | 0.1                                 | TJ SO                                                                                                                                                      |                                                                  |  |  |
| 8    | 5.3                            | 0.0                                 | Turn right onto Barnoldswick Road, B6251                                                                                                                   | SP Barnoldswick                                                  |  |  |
| 9    | 5.6                            | 0.3                                 | Turn slight left onto Reedymoor Lane                                                                                                                       | SP Slipper hill                                                  |  |  |
| 10   | 6.0                            | 0.4                                 | After sailing club SO through gate                                                                                                                         | SP Burnley, NCN68                                                |  |  |
| 11   | 6.2                            | 0.3                                 | TJ Turn right after passing through gate                                                                                                                   | NCN68                                                            |  |  |
| 12   | 6.3                            | 0.0                                 | Turn left before bridge by Dog Waste bin                                                                                                                   |                                                                  |  |  |
| 13   | 6.3                            | 0.1                                 | Keep on higher tarmac path                                                                                                                                 |                                                                  |  |  |
| 14   | 7.6                            | 1.3                                 | Leave the canal at lock 48 and TR at the road                                                                                                              |                                                                  |  |  |
| 15   | 8.1                            | 0.5                                 | Turn left onto Gisburn Rd/A682                                                                                                                             | SP Nelson                                                        |  |  |
| 16   | 8.3                            | 0.2                                 | RA SO                                                                                                                                                      | BARROWFORD: Cafe, park                                           |  |  |
| 17   | 8.4                            | 0.1                                 | Fork right onto Church St                                                                                                                                  | Up the hill past The Lamb working mens club (rather impressive!) |  |  |
| 18   | 10.7                           | 2.3                                 | Turn right after school onto Harpers Ln                                                                                                                    |                                                                  |  |  |
| 19   | 10.9                           | 0.2                                 | TJ right                                                                                                                                                   | SP Roughlee                                                      |  |  |
| 20   | 12.5                           | 1.6                                 | Juntion at bottom of fast descent. If you want a good cheap cup of tea turn L up Jinny Lane for 0.5 miles to the Clarion cyclists cafe then return to this | Pint of tea 55p!                                                 |  |  |
| 21   | 13.4                           | 0.9                                 | Turn into Blacko Bar Road                                                                                                                                  | SP Roughlee                                                      |  |  |
| 22   | 15.2                           | 1.8                                 | TJ Turn right onto Gisburn Road, A682                                                                                                                      |                                                                  |  |  |
| 23   | 15.6                           | 0.3                                 | Turn left onto Beverley Road                                                                                                                               | SP Barnoldswick                                                  |  |  |
| 24   | 16.1                           | 0.5                                 | TJ Turn left onto Barnoldswick Road at Cross Gaits                                                                                                         | SP Barnoldswick                                                  |  |  |
| 25   | 17.5                           | 1.4                                 | Turn left onto Barnoldswick Road, B6251                                                                                                                    | SP Barnoldswick                                                  |  |  |
| 26   | 20.2                           | 2.7                                 | Turn left onto Gisburn Road, B6251                                                                                                                         | SP Gisburn                                                       |  |  |
| 27   | 20.3                           | 0.1                                 | RA Turn right onto Skipton Road, B6252                                                                                                                     | SP Skipton                                                       |  |  |
| 28   | 22.2                           | 1.9                                 | Turn right into campsite                                                                                                                                   |                                                                  |  |  |
| 29   | 22.2                           | 0.0                                 | End of route                                                                                                                                               |                                                                  |  |  |

# TCN17\_Sun\_short

| TCN1 | TCN17_Sunday_Medium               |                                         |                                                                                                             |                                                             |  |  |  |
|------|-----------------------------------|-----------------------------------------|-------------------------------------------------------------------------------------------------------------|-------------------------------------------------------------|--|--|--|
|      |                                   |                                         | Notes                                                                                                       | Description                                                 |  |  |  |
|      | Distance<br>(miles)<br>From Start | Dist (miles)<br>from last<br>insruction |                                                                                                             |                                                             |  |  |  |
|      | ista<br>mil                       | t (n<br>om<br>sruc                      |                                                                                                             |                                                             |  |  |  |
|      | Di<br>Fro                         | Dis<br>fro<br>ins                       |                                                                                                             |                                                             |  |  |  |
| 1    | 0.0                               |                                         | Start of route                                                                                              |                                                             |  |  |  |
| 2    | 0.0                               | 0.0                                     | Turn left onto Church Road, B6252                                                                           |                                                             |  |  |  |
| 3    | 0.8                               | 0.7                                     | Turn right onto Greenberfield Lane                                                                          | SP Greenberfield Locks                                      |  |  |  |
| 4    | 0.9                               | 0.1                                     | Cross the bridge turn R to join canal and go underbridge                                                    |                                                             |  |  |  |
| 5    | 2.2                               | 1.3                                     | Cross bridge to tow path on other side of canal                                                             |                                                             |  |  |  |
| 6    | 5.1                               | 3.0                                     | At Cargo cafe leave canal and head up road                                                                  |                                                             |  |  |  |
| 7    | 5.3                               | 0.1                                     | TJ SO                                                                                                       |                                                             |  |  |  |
| 8    | 5.3                               | 0.0                                     | Turn right onto Barnoldswick Road, B6251                                                                    | SP Barnoldswick                                             |  |  |  |
| 9    | 5.6                               | 0.3                                     | Turn slight left onto Reedymoor Lane                                                                        | SP Slipper hill                                             |  |  |  |
| 10   | 6.0                               | 0.4                                     | After sailing club SO through gate                                                                          | SP Burnley, NCN68                                           |  |  |  |
| 11   | 6.2                               | 0.3                                     | TJ Turn right after passing through gate                                                                    | SP NCN68                                                    |  |  |  |
| 12   | 6.3                               | 0.0                                     | Turn left before bridge by Dog Waste bin                                                                    |                                                             |  |  |  |
| 13   | 6.3                               | 0.1                                     | Keep on higher tarmac path                                                                                  |                                                             |  |  |  |
| 14   | 8.2                               | 1.9                                     | Cross canal at bridge 142                                                                                   | Bridges 134 & 131 are very low. Consider dismounting.       |  |  |  |
| 15   | 15.9                              | 7.7                                     | Exit canal at Gannow tunnel and turn R onto Ighten Road                                                     | Note masons marks at tunnel mouth, not found anywhere else. |  |  |  |
| 16   | 16.5                              | 0.5                                     | TJ Turn R                                                                                                   | SP River Calder Greenway                                    |  |  |  |
| 17   | 16.5                              | 0.1                                     | Turn left onto Lakeland Way                                                                                 | ,                                                           |  |  |  |
| 18   | 17.0                              | 0.5                                     | TJ Turn right onto Padiham Road, A671                                                                       | Use dual use path on RHS (20yds before junction)            |  |  |  |
| 19   | 17.3                              | 0.3                                     | Turn right onto track just before bus stop                                                                  | Enter driveway by stone house with impressive chimneys!     |  |  |  |
| 20   | 17.8                              | 0.6                                     | Gawthorpe Hall                                                                                              | Cafe & toilets                                              |  |  |  |
| 21   | 17.9                              | 0.1                                     | Exit up the main tarmaced driveway                                                                          |                                                             |  |  |  |
| 22   | 18.4                              | 0.5                                     | Turn right onto Burnley Road, A671                                                                          | CARE: Next mile through Padiham town centre                 |  |  |  |
| 23   | 18.7                              | 0.3                                     | RA SO                                                                                                       | -                                                           |  |  |  |
| 24   | 18.9                              | 0.2                                     | RA Turn right onto Moor Lane                                                                                | SP Nelson                                                   |  |  |  |
| 25   | 19.3                              | 0.4                                     | Turn right onto Barrowford Road, A6068                                                                      | SP Nelson                                                   |  |  |  |
| 26   | 19.3                              | 0.1                                     | Turn left onto Slade Lane                                                                                   | SP Sabden                                                   |  |  |  |
| 27   | 20.5                              | 1.2                                     | Xrds SO onto Whins Lane                                                                                     | 31 Subdeti                                                  |  |  |  |
| 28   | 21.3                              | 0.7                                     | Turn slight right                                                                                           |                                                             |  |  |  |
| 29   | 22.0                              | 0.7                                     | Turn right at grass triangle                                                                                | SP Sabden                                                   |  |  |  |
| 30   | 23.1                              | 1.2                                     | Xrds SO                                                                                                     | SP Higham                                                   |  |  |  |
| 31   | 23.9                              | 0.8                                     | Xrds SO                                                                                                     | SP Newchurch. Take care poor visibility to R                |  |  |  |
| 32   | 25.6                              | 1.7                                     | TJ Turn L                                                                                                   | SP newchurch                                                |  |  |  |
| 33   | 25.7                              | 0.1                                     | Turn right onto Croft Top Lane                                                                              | SP Roughlee                                                 |  |  |  |
| 34   | 26.0                              | 0.3                                     | Follow rd L when you come towards a gate                                                                    | , , ,                                                       |  |  |  |
| 35   | 26.4                              | 0.4                                     | TJ Turn left                                                                                                | SP Roughlee                                                 |  |  |  |
| 36   | 28.3                              | 1.9                                     | Junction at the bottom of fast descent. If you want a good                                                  | Pint of tea 55p!                                            |  |  |  |
|      |                                   |                                         | cheap cup of tea turn L up Jinny Lane for 0.5 miles to the Clarion cyclists cafe then return to this point. |                                                             |  |  |  |
| 37   | 29.2                              | 0.9                                     | Turn into Blacko Bar Road                                                                                   | SP Roughlee                                                 |  |  |  |
| 38   | 31.0                              | 1.8                                     | TJ Turn right onto Gisburn Road, A682                                                                       |                                                             |  |  |  |
| 39   | 31.3                              | 0.3                                     | Turn left onto Beverley Road                                                                                | SP Barnoldswick                                             |  |  |  |
| 40   | 31.8                              | 0.5                                     | TJ Turn left onto Barnoldswick Road by the Cross Gaits Inn                                                  | SP Barnoldswick                                             |  |  |  |
| 41   | 33.3                              | 1.4                                     | Turn left onto Barnoldswick Road, B6251                                                                     | SP Barnoldswick                                             |  |  |  |
| 42   | 35.9                              | 2.7                                     | Turn left onto Gisburn Road, B6251                                                                          | SP Gisburn                                                  |  |  |  |
| 43   | 36.0                              | 0.1                                     | RA Turn right onto Skipton Road, B6252                                                                      | SP Skipton                                                  |  |  |  |
| 44   | 37.9                              | 1.9                                     | Turn right into campsite                                                                                    |                                                             |  |  |  |
| 45   | 37.9                              | 0.0                                     | End of route                                                                                                |                                                             |  |  |  |