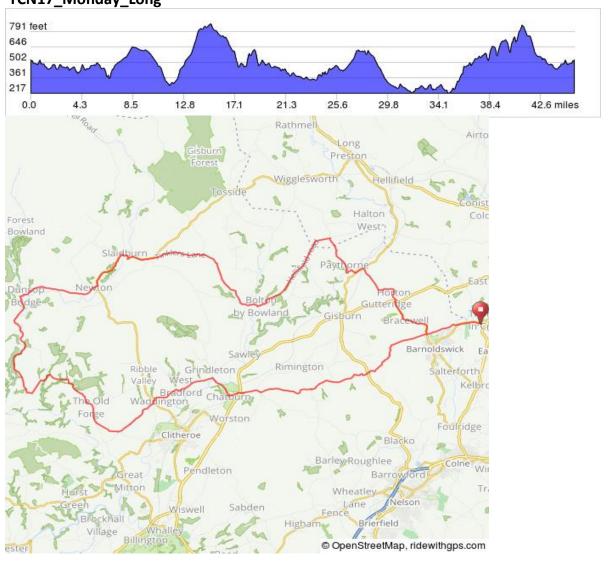

| TCN1 | TCN17_Sun_short                |                                     |                                                                                                                                                            |                                                                  |  |  |
|------|--------------------------------|-------------------------------------|------------------------------------------------------------------------------------------------------------------------------------------------------------|------------------------------------------------------------------|--|--|
|      | Distance (miles)<br>From Start | Dist (miles)from<br>last insruction | Notes                                                                                                                                                      | Description                                                      |  |  |
| 1    | 0.0                            |                                     | Start of route                                                                                                                                             |                                                                  |  |  |
| 2    | 0.0                            | 0.0                                 | Turn left onto Church Road, B6252                                                                                                                          |                                                                  |  |  |
| 3    | 0.8                            | 0.7                                 | Turn right onto Greenberfield Lane                                                                                                                         | SP Greenberfield Locks                                           |  |  |
| 4    | 0.9                            | 0.1                                 | Cross the bridge turn R to join canal and go underbridge                                                                                                   |                                                                  |  |  |
| 5    | 2.2                            | 1.3                                 | Cross canal at bridge 53 to tow path on other side of canal                                                                                                |                                                                  |  |  |
| 6    | 5.1                            | 3.0                                 | At Cargo cafe leave canal and head up road                                                                                                                 |                                                                  |  |  |
| 7    | 5.3                            | 0.1                                 | TJ SO                                                                                                                                                      |                                                                  |  |  |
| 8    | 5.3                            | 0.0                                 | Turn right onto Barnoldswick Road, B6251                                                                                                                   | SP Barnoldswick                                                  |  |  |
| 9    | 5.6                            | 0.3                                 | Turn slight left onto Reedymoor Lane                                                                                                                       | SP Slipper hill                                                  |  |  |
| 10   | 6.0                            | 0.4                                 | After sailing club SO through gate                                                                                                                         | SP Burnley, NCN68                                                |  |  |
| 11   | 6.2                            | 0.3                                 | TJ Turn right after passing through gate                                                                                                                   | NCN68                                                            |  |  |
| 12   | 6.3                            | 0.0                                 | Turn left before bridge by Dog Waste bin                                                                                                                   |                                                                  |  |  |
| 13   | 6.3                            | 0.1                                 | Keep on higher tarmac path                                                                                                                                 |                                                                  |  |  |
| 14   | 7.6                            | 1.3                                 | Leave the canal at lock 48 and TR at the road                                                                                                              |                                                                  |  |  |
| 15   | 8.1                            | 0.5                                 | Turn left onto Gisburn Rd/A682                                                                                                                             | SP Nelson                                                        |  |  |
| 16   | 8.3                            | 0.2                                 | RA SO                                                                                                                                                      | BARROWFORD: Cafe, park                                           |  |  |
| 17   | 8.4                            | 0.1                                 | Fork right onto Church St                                                                                                                                  | Up the hill past The Lamb working mens club (rather impressive!) |  |  |
| 18   | 10.7                           | 2.3                                 | Turn right after school onto Harpers Ln                                                                                                                    |                                                                  |  |  |
| 19   | 10.9                           | 0.2                                 | TJ right                                                                                                                                                   | SP Roughlee                                                      |  |  |
| 20   | 12.5                           | 1.6                                 | Juntion at bottom of fast descent. If you want a good cheap cup of tea turn L up Jinny Lane for 0.5 miles to the Clarion cyclists cafe then return to this | Pint of tea 55p!                                                 |  |  |
| 21   | 13.4                           | 0.9                                 | Turn into Blacko Bar Road                                                                                                                                  | SP Roughlee                                                      |  |  |
| 22   | 15.2                           | 1.8                                 | TJ Turn right onto Gisburn Road, A682                                                                                                                      |                                                                  |  |  |
| 23   | 15.6                           | 0.3                                 | Turn left onto Beverley Road                                                                                                                               | SP Barnoldswick                                                  |  |  |
| 24   | 16.1                           | 0.5                                 | TJ Turn left onto Barnoldswick Road at Cross Gaits                                                                                                         | SP Barnoldswick                                                  |  |  |
| 25   | 17.5                           | 1.4                                 | Turn left onto Barnoldswick Road, B6251                                                                                                                    | SP Barnoldswick                                                  |  |  |
| 26   | 20.2                           | 2.7                                 | Turn left onto Gisburn Road, B6251                                                                                                                         | SP Gisburn                                                       |  |  |
| 27   | 20.3                           | 0.1                                 | RA Turn right onto Skipton Road, B6252                                                                                                                     | SP Skipton                                                       |  |  |
| 28   | 22.2                           | 1.9                                 | Turn right into campsite                                                                                                                                   |                                                                  |  |  |
| 29   | 22.2                           | 0.0                                 | End of route                                                                                                                                               |                                                                  |  |  |

# TCN17\_Sun\_short

| TCN1 | TCN17_Sunday_Medium               |                                         |                                                                                                             |                                                             |  |  |  |
|------|-----------------------------------|-----------------------------------------|-------------------------------------------------------------------------------------------------------------|-------------------------------------------------------------|--|--|--|
|      |                                   |                                         | Notes                                                                                                       | Description                                                 |  |  |  |
|      | Distance<br>(miles)<br>From Start | Dist (miles)<br>from last<br>insruction |                                                                                                             |                                                             |  |  |  |
|      | ista<br>mil                       | t (n<br>om<br>sruc                      |                                                                                                             |                                                             |  |  |  |
|      | Di<br>Fro                         | Dis<br>fro<br>ins                       |                                                                                                             |                                                             |  |  |  |
| 1    | 0.0                               |                                         | Start of route                                                                                              |                                                             |  |  |  |
| 2    | 0.0                               | 0.0                                     | Turn left onto Church Road, B6252                                                                           |                                                             |  |  |  |
| 3    | 0.8                               | 0.7                                     | Turn right onto Greenberfield Lane                                                                          | SP Greenberfield Locks                                      |  |  |  |
| 4    | 0.9                               | 0.1                                     | Cross the bridge turn R to join canal and go underbridge                                                    |                                                             |  |  |  |
| 5    | 2.2                               | 1.3                                     | Cross bridge to tow path on other side of canal                                                             |                                                             |  |  |  |
| 6    | 5.1                               | 3.0                                     | At Cargo cafe leave canal and head up road                                                                  |                                                             |  |  |  |
| 7    | 5.3                               | 0.1                                     | TJ SO                                                                                                       |                                                             |  |  |  |
| 8    | 5.3                               | 0.0                                     | Turn right onto Barnoldswick Road, B6251                                                                    | SP Barnoldswick                                             |  |  |  |
| 9    | 5.6                               | 0.3                                     | Turn slight left onto Reedymoor Lane                                                                        | SP Slipper hill                                             |  |  |  |
| 10   | 6.0                               | 0.4                                     | After sailing club SO through gate                                                                          | SP Burnley, NCN68                                           |  |  |  |
| 11   | 6.2                               | 0.3                                     | TJ Turn right after passing through gate                                                                    | SP NCN68                                                    |  |  |  |
| 12   | 6.3                               | 0.0                                     | Turn left before bridge by Dog Waste bin                                                                    |                                                             |  |  |  |
| 13   | 6.3                               | 0.1                                     | Keep on higher tarmac path                                                                                  |                                                             |  |  |  |
| 14   | 8.2                               | 1.9                                     | Cross canal at bridge 142                                                                                   | Bridges 134 & 131 are very low. Consider dismounting.       |  |  |  |
| 15   | 15.9                              | 7.7                                     | Exit canal at Gannow tunnel and turn R onto Ighten Road                                                     | Note masons marks at tunnel mouth, not found anywhere else. |  |  |  |
| 16   | 16.5                              | 0.5                                     | TJ Turn R                                                                                                   | SP River Calder Greenway                                    |  |  |  |
| 17   | 16.5                              | 0.1                                     | Turn left onto Lakeland Way                                                                                 | ,                                                           |  |  |  |
| 18   | 17.0                              | 0.5                                     | TJ Turn right onto Padiham Road, A671                                                                       | Use dual use path on RHS (20yds before junction)            |  |  |  |
| 19   | 17.3                              | 0.3                                     | Turn right onto track just before bus stop                                                                  | Enter driveway by stone house with impressive chimneys!     |  |  |  |
| 20   | 17.8                              | 0.6                                     | Gawthorpe Hall                                                                                              | Cafe & toilets                                              |  |  |  |
| 21   | 17.9                              | 0.1                                     | Exit up the main tarmaced driveway                                                                          |                                                             |  |  |  |
| 22   | 18.4                              | 0.5                                     | Turn right onto Burnley Road, A671                                                                          | CARE: Next mile through Padiham town centre                 |  |  |  |
| 23   | 18.7                              | 0.3                                     | RA SO                                                                                                       | -                                                           |  |  |  |
| 24   | 18.9                              | 0.2                                     | RA Turn right onto Moor Lane                                                                                | SP Nelson                                                   |  |  |  |
| 25   | 19.3                              | 0.4                                     | Turn right onto Barrowford Road, A6068                                                                      | SP Nelson                                                   |  |  |  |
| 26   | 19.3                              | 0.1                                     | Turn left onto Slade Lane                                                                                   | SP Sabden                                                   |  |  |  |
| 27   | 20.5                              | 1.2                                     | Xrds SO onto Whins Lane                                                                                     | 31 Subdeti                                                  |  |  |  |
| 28   | 21.3                              | 0.7                                     | Turn slight right                                                                                           |                                                             |  |  |  |
| 29   | 22.0                              | 0.7                                     | Turn right at grass triangle                                                                                | SP Sabden                                                   |  |  |  |
| 30   | 23.1                              | 1.2                                     | Xrds SO                                                                                                     | SP Higham                                                   |  |  |  |
| 31   | 23.9                              | 0.8                                     | Xrds SO                                                                                                     | SP Newchurch. Take care poor visibility to R                |  |  |  |
| 32   | 25.6                              | 1.7                                     | TJ Turn L                                                                                                   | SP newchurch                                                |  |  |  |
| 33   | 25.7                              | 0.1                                     | Turn right onto Croft Top Lane                                                                              | SP Roughlee                                                 |  |  |  |
| 34   | 26.0                              | 0.3                                     | Follow rd L when you come towards a gate                                                                    | , , ,                                                       |  |  |  |
| 35   | 26.4                              | 0.4                                     | TJ Turn left                                                                                                | SP Roughlee                                                 |  |  |  |
| 36   | 28.3                              | 1.9                                     | Junction at the bottom of fast descent. If you want a good                                                  | Pint of tea 55p!                                            |  |  |  |
|      |                                   |                                         | cheap cup of tea turn L up Jinny Lane for 0.5 miles to the Clarion cyclists cafe then return to this point. |                                                             |  |  |  |
| 37   | 29.2                              | 0.9                                     | Turn into Blacko Bar Road                                                                                   | SP Roughlee                                                 |  |  |  |
| 38   | 31.0                              | 1.8                                     | TJ Turn right onto Gisburn Road, A682                                                                       |                                                             |  |  |  |
| 39   | 31.3                              | 0.3                                     | Turn left onto Beverley Road                                                                                | SP Barnoldswick                                             |  |  |  |
| 40   | 31.8                              | 0.5                                     | TJ Turn left onto Barnoldswick Road by the Cross Gaits Inn                                                  | SP Barnoldswick                                             |  |  |  |
| 41   | 33.3                              | 1.4                                     | Turn left onto Barnoldswick Road, B6251                                                                     | SP Barnoldswick                                             |  |  |  |
| 42   | 35.9                              | 2.7                                     | Turn left onto Gisburn Road, B6251                                                                          | SP Gisburn                                                  |  |  |  |
| 43   | 36.0                              | 0.1                                     | RA Turn right onto Skipton Road, B6252                                                                      | SP Skipton                                                  |  |  |  |
| 44   | 37.9                              | 1.9                                     | Turn right into campsite                                                                                    |                                                             |  |  |  |
| 45   | 37.9                              | 0.0                                     | End of route                                                                                                |                                                             |  |  |  |