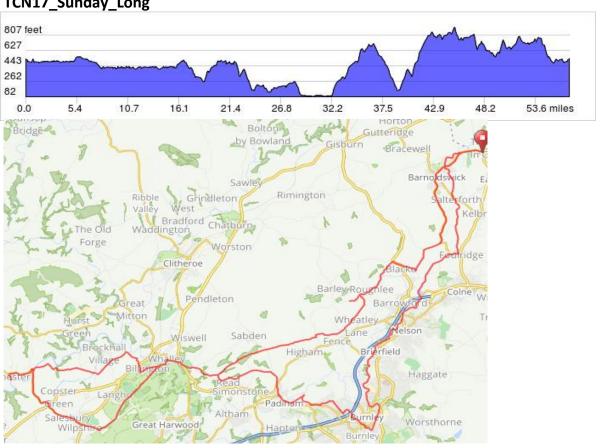

| TCN1 | TCN17_Sun_short                |                                     |                                                                                                                                                            |                                                                  |  |  |
|------|--------------------------------|-------------------------------------|------------------------------------------------------------------------------------------------------------------------------------------------------------|------------------------------------------------------------------|--|--|
|      | Distance (miles)<br>From Start | Dist (miles)from<br>last insruction | Notes                                                                                                                                                      | Description                                                      |  |  |
| 1    | 0.0                            |                                     | Start of route                                                                                                                                             |                                                                  |  |  |
| 2    | 0.0                            | 0.0                                 | Turn left onto Church Road, B6252                                                                                                                          |                                                                  |  |  |
| 3    | 0.8                            | 0.7                                 | Turn right onto Greenberfield Lane                                                                                                                         | SP Greenberfield Locks                                           |  |  |
| 4    | 0.9                            | 0.1                                 | Cross the bridge turn R to join canal and go underbridge                                                                                                   |                                                                  |  |  |
| 5    | 2.2                            | 1.3                                 | Cross canal at bridge 53 to tow path on other side of canal                                                                                                |                                                                  |  |  |
| 6    | 5.1                            | 3.0                                 | At Cargo cafe leave canal and head up road                                                                                                                 |                                                                  |  |  |
| 7    | 5.3                            | 0.1                                 | TJ SO                                                                                                                                                      |                                                                  |  |  |
| 8    | 5.3                            | 0.0                                 | Turn right onto Barnoldswick Road, B6251                                                                                                                   | SP Barnoldswick                                                  |  |  |
| 9    | 5.6                            | 0.3                                 | Turn slight left onto Reedymoor Lane                                                                                                                       | SP Slipper hill                                                  |  |  |
| 10   | 6.0                            | 0.4                                 | After sailing club SO through gate                                                                                                                         | SP Burnley, NCN68                                                |  |  |
| 11   | 6.2                            | 0.3                                 | TJ Turn right after passing through gate                                                                                                                   | NCN68                                                            |  |  |
| 12   | 6.3                            | 0.0                                 | Turn left before bridge by Dog Waste bin                                                                                                                   |                                                                  |  |  |
| 13   | 6.3                            | 0.1                                 | Keep on higher tarmac path                                                                                                                                 |                                                                  |  |  |
| 14   | 7.6                            | 1.3                                 | Leave the canal at lock 48 and TR at the road                                                                                                              |                                                                  |  |  |
| 15   | 8.1                            | 0.5                                 | Turn left onto Gisburn Rd/A682                                                                                                                             | SP Nelson                                                        |  |  |
| 16   | 8.3                            | 0.2                                 | RA SO                                                                                                                                                      | BARROWFORD: Cafe, park                                           |  |  |
| 17   | 8.4                            | 0.1                                 | Fork right onto Church St                                                                                                                                  | Up the hill past The Lamb working mens club (rather impressive!) |  |  |
| 18   | 10.7                           | 2.3                                 | Turn right after school onto Harpers Ln                                                                                                                    |                                                                  |  |  |
| 19   | 10.9                           | 0.2                                 | TJ right                                                                                                                                                   | SP Roughlee                                                      |  |  |
| 20   | 12.5                           | 1.6                                 | Juntion at bottom of fast descent. If you want a good cheap cup of tea turn L up Jinny Lane for 0.5 miles to the Clarion cyclists cafe then return to this | Pint of tea 55p!                                                 |  |  |
| 21   | 13.4                           | 0.9                                 | Turn into Blacko Bar Road                                                                                                                                  | SP Roughlee                                                      |  |  |
| 22   | 15.2                           | 1.8                                 | TJ Turn right onto Gisburn Road, A682                                                                                                                      |                                                                  |  |  |
| 23   | 15.6                           | 0.3                                 | Turn left onto Beverley Road                                                                                                                               | SP Barnoldswick                                                  |  |  |
| 24   | 16.1                           | 0.5                                 | TJ Turn left onto Barnoldswick Road at Cross Gaits                                                                                                         | SP Barnoldswick                                                  |  |  |
| 25   | 17.5                           | 1.4                                 | Turn left onto Barnoldswick Road, B6251                                                                                                                    | SP Barnoldswick                                                  |  |  |
| 26   | 20.2                           | 2.7                                 | Turn left onto Gisburn Road, B6251                                                                                                                         | SP Gisburn                                                       |  |  |
| 27   | 20.3                           | 0.1                                 | RA Turn right onto Skipton Road, B6252                                                                                                                     | SP Skipton                                                       |  |  |
| 28   | 22.2                           | 1.9                                 | Turn right into campsite                                                                                                                                   |                                                                  |  |  |
| 29   | 22.2                           | 0.0                                 | End of route                                                                                                                                               |                                                                  |  |  |

# TCN17\_Sun\_short

| TCN1 | TCN17_Sunday_Medium               |                                         |                                                                                                             |                                                             |  |  |  |
|------|-----------------------------------|-----------------------------------------|-------------------------------------------------------------------------------------------------------------|-------------------------------------------------------------|--|--|--|
|      |                                   |                                         | Notes                                                                                                       | Description                                                 |  |  |  |
|      | Distance<br>(miles)<br>From Start | Dist (miles)<br>from last<br>insruction |                                                                                                             |                                                             |  |  |  |
|      | ista<br>mil                       | t (n<br>om<br>sruc                      |                                                                                                             |                                                             |  |  |  |
|      | Di<br>Fro                         | Dis<br>fro<br>ins                       |                                                                                                             |                                                             |  |  |  |
| 1    | 0.0                               |                                         | Start of route                                                                                              |                                                             |  |  |  |
| 2    | 0.0                               | 0.0                                     | Turn left onto Church Road, B6252                                                                           |                                                             |  |  |  |
| 3    | 0.8                               | 0.7                                     | Turn right onto Greenberfield Lane                                                                          | SP Greenberfield Locks                                      |  |  |  |
| 4    | 0.9                               | 0.1                                     | Cross the bridge turn R to join canal and go underbridge                                                    |                                                             |  |  |  |
| 5    | 2.2                               | 1.3                                     | Cross bridge to tow path on other side of canal                                                             |                                                             |  |  |  |
| 6    | 5.1                               | 3.0                                     | At Cargo cafe leave canal and head up road                                                                  |                                                             |  |  |  |
| 7    | 5.3                               | 0.1                                     | TJ SO                                                                                                       |                                                             |  |  |  |
| 8    | 5.3                               | 0.0                                     | Turn right onto Barnoldswick Road, B6251                                                                    | SP Barnoldswick                                             |  |  |  |
| 9    | 5.6                               | 0.3                                     | Turn slight left onto Reedymoor Lane                                                                        | SP Slipper hill                                             |  |  |  |
| 10   | 6.0                               | 0.4                                     | After sailing club SO through gate                                                                          | SP Burnley, NCN68                                           |  |  |  |
| 11   | 6.2                               | 0.3                                     | TJ Turn right after passing through gate                                                                    | SP NCN68                                                    |  |  |  |
| 12   | 6.3                               | 0.0                                     | Turn left before bridge by Dog Waste bin                                                                    |                                                             |  |  |  |
| 13   | 6.3                               | 0.1                                     | Keep on higher tarmac path                                                                                  |                                                             |  |  |  |
| 14   | 8.2                               | 1.9                                     | Cross canal at bridge 142                                                                                   | Bridges 134 & 131 are very low. Consider dismounting.       |  |  |  |
| 15   | 15.9                              | 7.7                                     | Exit canal at Gannow tunnel and turn R onto Ighten Road                                                     | Note masons marks at tunnel mouth, not found anywhere else. |  |  |  |
| 16   | 16.5                              | 0.5                                     | TJ Turn R                                                                                                   | SP River Calder Greenway                                    |  |  |  |
| 17   | 16.5                              | 0.1                                     | Turn left onto Lakeland Way                                                                                 | ,                                                           |  |  |  |
| 18   | 17.0                              | 0.5                                     | TJ Turn right onto Padiham Road, A671                                                                       | Use dual use path on RHS (20yds before junction)            |  |  |  |
| 19   | 17.3                              | 0.3                                     | Turn right onto track just before bus stop                                                                  | Enter driveway by stone house with impressive chimneys!     |  |  |  |
| 20   | 17.8                              | 0.6                                     | Gawthorpe Hall                                                                                              | Cafe & toilets                                              |  |  |  |
| 21   | 17.9                              | 0.1                                     | Exit up the main tarmaced driveway                                                                          |                                                             |  |  |  |
| 22   | 18.4                              | 0.5                                     | Turn right onto Burnley Road, A671                                                                          | CARE: Next mile through Padiham town centre                 |  |  |  |
| 23   | 18.7                              | 0.3                                     | RA SO                                                                                                       | -                                                           |  |  |  |
| 24   | 18.9                              | 0.2                                     | RA Turn right onto Moor Lane                                                                                | SP Nelson                                                   |  |  |  |
| 25   | 19.3                              | 0.4                                     | Turn right onto Barrowford Road, A6068                                                                      | SP Nelson                                                   |  |  |  |
| 26   | 19.3                              | 0.1                                     | Turn left onto Slade Lane                                                                                   | SP Sabden                                                   |  |  |  |
| 27   | 20.5                              | 1.2                                     | Xrds SO onto Whins Lane                                                                                     | 31 Subdeti                                                  |  |  |  |
| 28   | 21.3                              | 0.7                                     | Turn slight right                                                                                           |                                                             |  |  |  |
| 29   | 22.0                              | 0.7                                     | Turn right at grass triangle                                                                                | SP Sabden                                                   |  |  |  |
| 30   | 23.1                              | 1.2                                     | Xrds SO                                                                                                     | SP Higham                                                   |  |  |  |
| 31   | 23.9                              | 0.8                                     | Xrds SO                                                                                                     | SP Newchurch. Take care poor visibility to R                |  |  |  |
| 32   | 25.6                              | 1.7                                     | TJ Turn L                                                                                                   | SP newchurch                                                |  |  |  |
| 33   | 25.7                              | 0.1                                     | Turn right onto Croft Top Lane                                                                              | SP Roughlee                                                 |  |  |  |
| 34   | 26.0                              | 0.3                                     | Follow rd L when you come towards a gate                                                                    | , , ,                                                       |  |  |  |
| 35   | 26.4                              | 0.4                                     | TJ Turn left                                                                                                | SP Roughlee                                                 |  |  |  |
| 36   | 28.3                              | 1.9                                     | Junction at the bottom of fast descent. If you want a good                                                  | Pint of tea 55p!                                            |  |  |  |
|      |                                   |                                         | cheap cup of tea turn L up Jinny Lane for 0.5 miles to the Clarion cyclists cafe then return to this point. |                                                             |  |  |  |
| 37   | 29.2                              | 0.9                                     | Turn into Blacko Bar Road                                                                                   | SP Roughlee                                                 |  |  |  |
| 38   | 31.0                              | 1.8                                     | TJ Turn right onto Gisburn Road, A682                                                                       |                                                             |  |  |  |
| 39   | 31.3                              | 0.3                                     | Turn left onto Beverley Road                                                                                | SP Barnoldswick                                             |  |  |  |
| 40   | 31.8                              | 0.5                                     | TJ Turn left onto Barnoldswick Road by the Cross Gaits Inn                                                  | SP Barnoldswick                                             |  |  |  |
| 41   | 33.3                              | 1.4                                     | Turn left onto Barnoldswick Road, B6251                                                                     | SP Barnoldswick                                             |  |  |  |
| 42   | 35.9                              | 2.7                                     | Turn left onto Gisburn Road, B6251                                                                          | SP Gisburn                                                  |  |  |  |
| 43   | 36.0                              | 0.1                                     | RA Turn right onto Skipton Road, B6252                                                                      | SP Skipton                                                  |  |  |  |
| 44   | 37.9                              | 1.9                                     | Turn right into campsite                                                                                    |                                                             |  |  |  |
| 45   | 37.9                              | 0.0                                     | End of route                                                                                                |                                                             |  |  |  |