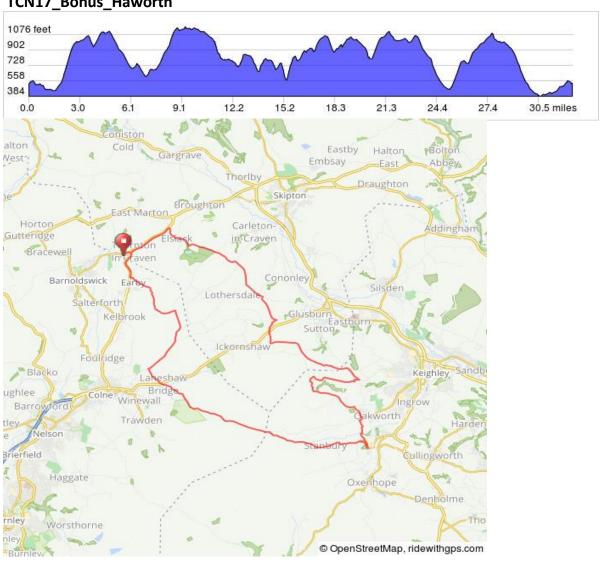

|  |
| 29    | 32.2                              | 1.6                                     | Turn right onto Church Road, B6252                            | SP Thornton Hall Farm                                                                 |  |
| 30    | 32.5                              | 0.3                                     | Turn left into campsite                                       |                                                                                       |  |
| 31    | 32.5                              | 0.0                                     | End of route                                                  |                                                                                       |  |

### TCN17\_Bonus\_Haworth