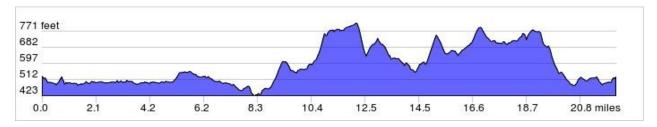

| TCN1 | TCN17_Sun_short                |                                     |                                                                                                                                                            |                                                                  |  |  |
|------|--------------------------------|-------------------------------------|------------------------------------------------------------------------------------------------------------------------------------------------------------|------------------------------------------------------------------|--|--|
|      | Distance (miles)<br>From Start | Dist (miles)from<br>last insruction | Notes                                                                                                                                                      | Description                                                      |  |  |
| 1    | 0.0                            |                                     | Start of route                                                                                                                                             |                                                                  |  |  |
| 2    | 0.0                            | 0.0                                 | Turn left onto Church Road, B6252                                                                                                                          |                                                                  |  |  |
| 3    | 0.8                            | 0.7                                 | Turn right onto Greenberfield Lane                                                                                                                         | SP Greenberfield Locks                                           |  |  |
| 4    | 0.9                            | 0.1                                 | Cross the bridge turn R to join canal and go underbridge                                                                                                   |                                                                  |  |  |
| 5    | 2.2                            | 1.3                                 | Cross canal at bridge 53 to tow path on other side of canal                                                                                                |                                                                  |  |  |
| 6    | 5.1                            | 3.0                                 | At Cargo cafe leave canal and head up road                                                                                                                 |                                                                  |  |  |
| 7    | 5.3                            | 0.1                                 | TJ SO                                                                                                                                                      |                                                                  |  |  |
| 8    | 5.3                            | 0.0                                 | Turn right onto Barnoldswick Road, B6251                                                                                                                   | SP Barnoldswick                                                  |  |  |
| 9    | 5.6                            | 0.3                                 | Turn slight left onto Reedymoor Lane                                                                                                                       | SP Slipper hill                                                  |  |  |
| 10   | 6.0                            | 0.4                                 | After sailing club SO through gate                                                                                                                         | SP Burnley, NCN68                                                |  |  |
| 11   | 6.2                            | 0.3                                 | TJ Turn right after passing through gate                                                                                                                   | NCN68                                                            |  |  |
| 12   | 6.3                            | 0.0                                 | Turn left before bridge by Dog Waste bin                                                                                                                   |                                                                  |  |  |
| 13   | 6.3                            | 0.1                                 | Keep on higher tarmac path                                                                                                                                 |                                                                  |  |  |
| 14   | 7.6                            | 1.3                                 | Leave the canal at lock 48 and TR at the road                                                                                                              |                                                                  |  |  |
| 15   | 8.1                            | 0.5                                 | Turn left onto Gisburn Rd/A682                                                                                                                             | SP Nelson                                                        |  |  |
| 16   | 8.3                            | 0.2                                 | RA SO                                                                                                                                                      | BARROWFORD: Cafe, park                                           |  |  |
| 17   | 8.4                            | 0.1                                 | Fork right onto Church St                                                                                                                                  | Up the hill past The Lamb working mens club (rather impressive!) |  |  |
| 18   | 10.7                           | 2.3                                 | Turn right after school onto Harpers Ln                                                                                                                    |                                                                  |  |  |
| 19   | 10.9                           | 0.2                                 | TJ right                                                                                                                                                   | SP Roughlee                                                      |  |  |
| 20   | 12.5                           | 1.6                                 | Juntion at bottom of fast descent. If you want a good cheap cup of tea turn L up Jinny Lane for 0.5 miles to the Clarion cyclists cafe then return to this | Pint of tea 55p!                                                 |  |  |
| 21   | 13.4                           | 0.9                                 | Turn into Blacko Bar Road                                                                                                                                  | SP Roughlee                                                      |  |  |
| 22   | 15.2                           | 1.8                                 | TJ Turn right onto Gisburn Road, A682                                                                                                                      |                                                                  |  |  |
| 23   | 15.6                           | 0.3                                 | Turn left onto Beverley Road                                                                                                                               | SP Barnoldswick                                                  |  |  |
| 24   | 16.1                           | 0.5                                 | TJ Turn left onto Barnoldswick Road at Cross Gaits                                                                                                         | SP Barnoldswick                                                  |  |  |
| 25   | 17.5                           | 1.4                                 | Turn left onto Barnoldswick Road, B6251                                                                                                                    | SP Barnoldswick                                                  |  |  |
| 26   | 20.2                           | 2.7                                 | Turn left onto Gisburn Road, B6251                                                                                                                         | SP Gisburn                                                       |  |  |
| 27   | 20.3                           | 0.1                                 | RA Turn right onto Skipton Road, B6252                                                                                                                     | SP Skipton                                                       |  |  |
| 28   | 22.2                           | 1.9                                 | Turn right into campsite                                                                                                                                   |                                                                  |  |  |
| 29   | 22.2                           | 0.0                                 | End of route                                                                                                                                               |                                                                  |  |  |