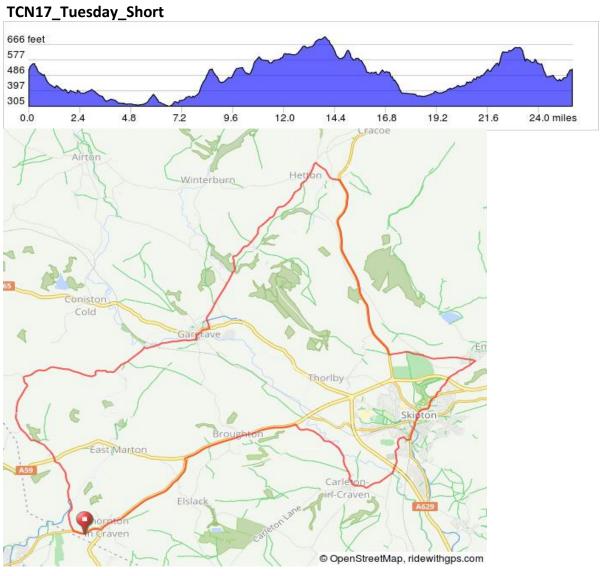

ewton                          |  |  |
| 21    | 24.0                              | 5.1                                     | Care busy road. X roads SO                          | SP Thortnton in Craven                  |  |  |
| 22    | 25.4                              | 1.4                                     | TJ Turn L                                           | SP Skipton                              |  |  |
| 23    | 25.6                              | 0.2                                     | Turn right into campsite                            |                                         |  |  |
| 24    | 25.6                              | 0.0                                     | End of route                                        |                                         |  |  |



| TCN1   | TCN17_Tuesday_Medium              |                                         |                                                                                           |                                                                     |  |  |
|--------|-----------------------------------|-----------------------------------------|-------------------------------------------------------------------------------------------|---------------------------------------------------------------------|--|--|
| - 3.43 |                                   |                                         | Notes                                                                                     | Description                                                         |  |  |
|        | nce<br>is)<br>it