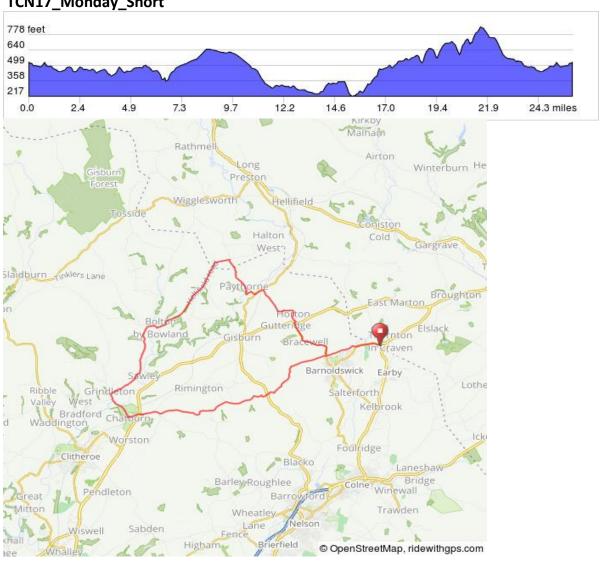

| TCN1 | TCN17_Sun_short                |                                     |                                                                                                                                                            |                                                                  |  |  |
|------|--------------------------------|-------------------------------------|------------------------------------------------------------------------------------------------------------------------------------------------------------|------------------------------------------------------------------|--|--|
|      | Distance (miles)<br>From Start | Dist (miles)from<br>last insruction | Notes                                                                                                                                                      | Description                                                      |  |  |
| 1    | 0.0                            |                                     | Start of route                                                                                                                                             |                                                                  |  |  |
| 2    | 0.0                            | 0.0                                 | Turn left onto Church Road, B6252                                                                                                                          |                                                                  |  |  |
| 3    | 0.8                            | 0.7                                 | Turn right onto Greenberfield Lane                                                                                                                         | SP Greenberfield Locks                                           |  |  |
| 4    | 0.9                            | 0.1                                 | Cross the bridge turn R to join canal and go underbridge                                                                                                   |                                                                  |  |  |
| 5    | 2.2                            | 1.3                                 | Cross canal at bridge 53 to tow path on other side of canal                                                                                                |                                                                  |  |  |
| 6    | 5.1                            | 3.0                                 | At Cargo cafe leave canal and head up road                                                                                                                 |                                                                  |  |  |
| 7    | 5.3                            | 0.1                                 | TJ SO                                                                                                                                                      |                                                                  |  |  |
| 8    | 5.3                            | 0.0                                 | Turn right onto Barnoldswick Road, B6251                                                                                                                   | SP Barnoldswick                                                  |  |  |
| 9    | 5.6                            | 0.3                                 | Turn slight left onto Reedymoor Lane                                                                                                                       | SP Slipper hill                                                  |  |  |
| 10   | 6.0                            | 0.4                                 | After sailing club SO through gate                                                                                                                         | SP Burnley, NCN68                                                |  |  |
| 11   | 6.2                            | 0.3                                 | TJ Turn right after passing through gate                                                                                                                   | NCN68                                                            |  |  |
| 12   | 6.3                            | 0.0                                 | Turn left before bridge by Dog Waste bin                                                                                                                   |                                                                  |  |  |
| 13   | 6.3                            | 0.1                                 | Keep on higher tarmac path                                                                                                                                 |                                                                  |  |  |
| 14   | 7.6                            | 1.3                                 | Leave the canal at lock 48 and TR at the road                                                                                                              |                                                                  |  |  |
| 15   | 8.1                            | 0.5                                 | Turn left onto Gisburn Rd/A682                                                                                                                             | SP Nelson                                                        |  |  |
| 16   | 8.3                            | 0.2                                 | RA SO                                                                                                                                                      | BARROWFORD: Cafe, park                                           |  |  |
| 17   | 8.4                            | 0.1                                 | Fork right onto Church St                                                                                                                                  | Up the hill past The Lamb working mens club (rather impressive!) |  |  |
| 18   | 10.7                           | 2.3                                 | Turn right after school onto Harpers Ln                                                                                                                    |                                                                  |  |  |
| 19   | 10.9                           | 0.2                                 | TJ right                                                                                                                                                   | SP Roughlee                                                      |  |  |
| 20   | 12.5                           | 1.6                                 | Juntion at bottom of fast descent. If you want a good cheap cup of tea turn L up Jinny Lane for 0.5 miles to the Clarion cyclists cafe then return to this | Pint of tea 55p!                                                 |  |  |
| 21   | 13.4                           | 0.9                                 | Turn into Blacko Bar Road                                                                                                                                  | SP Roughlee                                                      |  |  |
| 22   | 15.2                           | 1.8                                 | TJ Turn right onto Gisburn Road, A682                                                                                                                      |                                                                  |  |  |
| 23   | 15.6                           | 0.3                                 | Turn left onto Beverley Road                                                                                                                               | SP Barnoldswick                                                  |  |  |
| 24   | 16.1                           | 0.5                                 | TJ Turn left onto Barnoldswick Road at Cross Gaits                                                                                                         | SP Barnoldswick                                                  |  |  |
| 25   | 17.5                           | 1.4                                 | Turn left onto Barnoldswick Road, B6251                                                                                                                    | SP Barnoldswick                                                  |  |  |
| 26   | 20.2                           | 2.7                                 | Turn left onto Gisburn Road, B6251                                                                                                                         | SP Gisburn                                                       |  |  |
| 27   | 20.3                           | 0.1                                 | RA Turn right onto Skipton Road, B6252                                                                                                                     | SP Skipton                                                       |  |  |
| 28   | 22.2                           | 1.9                                 | Turn right into campsite                                                                                                                                   |                                                                  |  |  |
| 29   | 22.2                           | 0.0                                 | End of route                                                                                                                                               |                                                                  |  |  |

# TCN17\_Sun\_short

| TCN1 | TCN17_Sunday_Medium               |                                         |                                                                                                             |                                                             |  |  |  |
|------|-----------------------------------|-----------------------------------------|-------------------------------------------------------------------------------------------------------------|-------------------------------------------------------------|--|--|--|
|      |                                   |                                         | Notes                                                                                                       | Description                                                 |  |  |  |
|      | Distance<br>(miles)<br>From Start | Dist (miles)<br>from last<br>insruction |                                                                                                             |                                                             |  |  |  |
|      | ista<br>mil                       | t (n<br>om<br>sruc                      |                                                                                                             |                                                             |  |  |  |
|      | Di<br>Fro                         | Dis<br>fro<br>ins                       |                                                                                                             |                                                             |  |  |  |
| 1    | 0.0                               |                                         | Start of route                                                                                              |                                                             |  |  |  |
| 2    | 0.0                               | 0.0                                     | Turn left onto Church Road, B6252                                                                           |                                                             |  |  |  |
| 3    | 0.8                               | 0.7                                     | Turn right onto Greenberfield Lane                                                                          | SP Greenberfield Locks                                      |  |  |  |
| 4    | 0.9                               | 0.1                                     | Cross the bridge turn R to join canal and go underbridge                                                    |                                                             |  |  |  |
| 5    | 2.2                               | 1.3                                     | Cross bridge to tow path on other side of canal                                                             |                                                             |  |  |  |
| 6    | 5.1                               | 3.0                                     | At Cargo cafe leave canal and head up road                                                                  |                                                             |  |  |  |
| 7    | 5.3                               | 0.1                                     | TJ SO                                                                                                       |                                                             |  |  |  |
| 8    | 5.3                               | 0.0                                     | Turn right onto Barnoldswick Road, B6251                                                                    | SP Barnoldswick                                             |  |  |  |
| 9    | 5.6                               | 0.3                                     | Turn slight left onto Reedymoor Lane                                                                        | SP Slipper hill                                             |  |  |  |
| 10   | 6.0                               | 0.4                                     | After sailing club SO through gate                                                                          | SP Burnley, NCN68                                           |  |  |  |
| 11   | 6.2                               | 0.3                                     | TJ Turn right after passing through gate                                                                    | SP NCN68                                                    |  |  |  |
| 12   | 6.3                               | 0.0                                     | Turn left before bridge by Dog Waste bin                                                                    |                                                             |  |  |  |
| 13   | 6.3                               | 0.1                                     | Keep on higher tarmac path                                                                                  |                                                             |  |  |  |
| 14   | 8.2                               | 1.9                                     | Cross canal at bridge 142                                                                                   | Bridges 134 & 131 are very low. Consider dismounting.       |  |  |  |
| 15   | 15.9                              | 7.7                                     | Exit canal at Gannow tunnel and turn R onto Ighten Road                                                     | Note masons marks at tunnel mouth, not found anywhere else. |  |  |  |
| 16   | 16.5                              | 0.5                                     | TJ Turn R                                                                                                   | SP River Calder Greenway                                    |  |  |  |
| 17   | 16.5                              | 0.1                                     | Turn left onto Lakeland Way                                                                                 | ,                                                           |  |  |  |
| 18   | 17.0                              | 0.5                                     | TJ Turn right onto Padiham Road, A671                                                                       | Use dual use path on RHS (20yds before junction)            |  |  |  |
| 19   | 17.3                              | 0.3                                     | Turn right onto track just before bus stop                                                                  | Enter driveway by stone house with impressive chimneys!     |  |  |  |
| 20   | 17.8                              | 0.6                                     | Gawthorpe Hall                                                                                              | Cafe & toilets                                              |  |  |  |
| 21   | 17.9                              | 0.1                                     | Exit up the main tarmaced driveway                                                                          |                                                             |  |  |  |
| 22   | 18.4                              | 0.5                                     | Turn right onto Burnley Road, A671                                                                          | CARE: Next mile through Padiham town centre                 |  |  |  |
| 23   | 18.7                              | 0.3                                     | RA SO                                                                                                       | -                                                           |  |  |  |
| 24   | 18.9                              | 0.2                                     | RA Turn right onto Moor Lane                                                                                | SP Nelson                                                   |  |  |  |
| 25   | 19.3                              | 0.4                                     | Turn right onto Barrowford Road, A6068                                                                      | SP Nelson                                                   |  |  |  |
| 26   | 19.3                              | 0.1                                     | Turn left onto Slade Lane                                                                                   | SP Sabden                                                   |  |  |  |
| 27   | 20.5                              | 1.2                                     | Xrds SO onto Whins Lane                                                                                     | 31 Subdeti                                                  |  |  |  |
| 28   | 21.3                              | 0.7                                     | Turn slight right                                                                                           |                                                             |  |  |  |
| 29   | 22.0                              | 0.7                                     | Turn right at grass triangle                                                                                | SP Sabden                                                   |  |  |  |
| 30   | 23.1                              | 1.2                                     | Xrds SO                                                                                                     | SP Higham                                                   |  |  |  |
| 31   | 23.9                              | 0.8                                     | Xrds SO                                                                                                     | SP Newchurch. Take care poor visibility to R                |  |  |  |
| 32   | 25.6                              | 1.7                                     | TJ Turn L                                                                                                   | SP newchurch                                                |  |  |  |
| 33   | 25.7                              | 0.1                                     | Turn right onto Croft Top Lane                                                                              | SP Roughlee                                                 |  |  |  |
| 34   | 26.0                              | 0.3                                     | Follow rd L when you come towards a gate                                                                    | , , ,                                                       |  |  |  |
| 35   | 26.4                              | 0.4                                     | TJ Turn left                                                                                                | SP Roughlee                                                 |  |  |  |
| 36   | 28.3                              | 1.9                                     | Junction at the bottom of fast descent. If you want a good                                                  | Pint of tea 55p!                                            |  |  |  |
|      |                                   |                                         | cheap cup of tea turn L up Jinny Lane for 0.5 miles to the Clarion cyclists cafe then return to this point. |                                                             |  |  |  |
| 37   | 29.2                              | 0.9                                     | Turn into Blacko Bar Road                                                                                   | SP Roughlee                                                 |  |  |  |
| 38   | 31.0                              | 1.8                                     | TJ Turn right onto Gisburn Road, A682                                                                       |                                                             |  |  |  |
| 39   | 31.3                              | 0.3                                     | Turn left onto Beverley Road                                                                                | SP Barnoldswick                                             |  |  |  |
| 40   | 31.8                              | 0.5                                     | TJ Turn left onto Barnoldswick Road by the Cross Gaits Inn                                                  | SP Barnoldswick                                             |  |  |  |
| 41   | 33.3                              | 1.4                                     | Turn left onto Barnoldswick Road, B6251                                                                     | SP Barnoldswick                                             |  |  |  |
| 42   | 35.9                              | 2.7                                     | Turn left onto Gisburn Road, B6251                                                                          | SP Gisburn                                                  |  |  |  |
| 43   | 36.0                              | 0.1                                     | RA Turn right onto Skipton Road, B6252                                                                      | SP Skipton                                                  |  |  |  |
| 44   | 37.9                              | 1.9                                     | Turn right into campsite                                                                                    |                                                             |  |  |  |
| 45   | 37.9                              | 0.0                                     | End of route                                                                                                |                                                             |  |  |  |