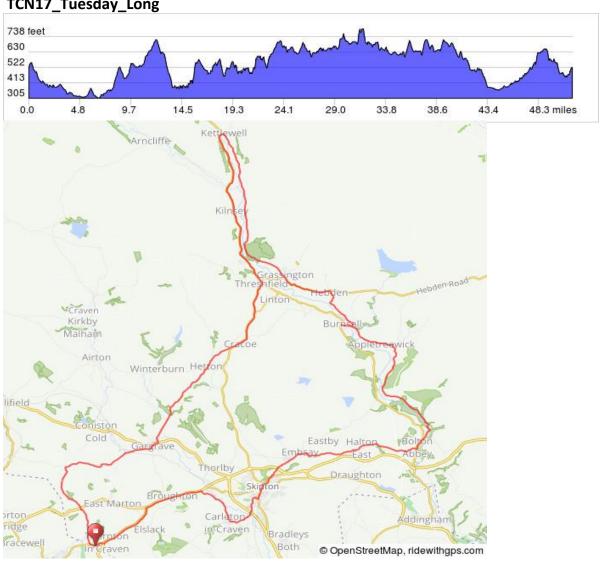

| 1.4                                     | TJ turn L                                               | No SP                                           |  |  |
| 39   | 51.5                              | 0.2                                     | Turn right into campsite                                |                                                 |  |  |
| 40   | 51.5                              | 0.0                                     | End of route                                            |                                                 |  |  |
|      |                                   |                                         |                                                         |                                                 |  |  |

# TCN17\_Tuesday\_Long



| TCN1 | TCN17_Thursday_Wycoller_Return_Short |                                         |                                                                                                  |                                                                                                          |  |  |  |
|------|--------------------------------------|-----------------------------------------|--------------------------------------------------------------------------------------------------|----------------------------------------------------------------------------------------------------------|--|--|--|
|      | Distance (miles)<br>From Start       | Dist (miles)<br>from last<br>insruction | Notes                                                                                            |