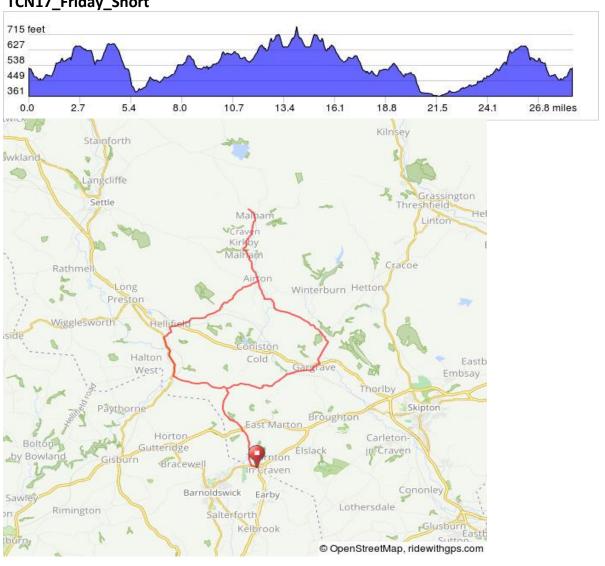

| TCN1 | TCN17_Sun_short                |                                     |                                                                                                                                                            |                                                                  |  |  |
|------|--------------------------------|-------------------------------------|------------------------------------------------------------------------------------------------------------------------------------------------------------|------------------------------------------------------------------|--|--|
|      | Distance (miles)<br>From Start | Dist (miles)from<br>last insruction | Notes                                                                                                                                                      | Description                                                      |  |  |
| 1    | 0.0                            |                                     | Start of route                                                                                                                                             |                                                                  |  |  |
| 2    | 0.0                            | 0.0                                 | Turn left onto Church Road, B6252                                                                                                                          |                                                                  |  |  |
| 3    | 0.8                            | 0.7                                 | Turn right onto Greenberfield Lane                                                                                                                         | SP Greenberfield Locks                                           |  |  |
| 4    | 0.9                            | 0.1                                 | Cross the bridge turn R to join canal and go underbridge                                                                                                   |                                                                  |  |  |
| 5    | 2.2                            | 1.3                                 | Cross canal at bridge 53 to tow path on other side of canal                                                                                                |                                                                  |  |  |
| 6    | 5.1                            | 3.0                                 | At Cargo cafe leave canal and head up road                                                                                                                 |                                                                  |  |  |
| 7    | 5.3                            | 0.1                                 | TJ SO                                                                                                                                                      |                                                                  |  |  |
| 8    | 5.3                            | 0.0                                 | Turn right onto Barnoldswick Road, B6251                                                                                                                   | SP Barnoldswick                                                  |  |  |
| 9    | 5.6                            | 0.3                                 | Turn slight left onto Reedymoor Lane                                                                                                                       | SP Slipper hill                                                  |  |  |
| 10   | 6.0                            | 0.4                                 | After sailing club SO through gate                                                                                                                         | SP Burnley, NCN68                                                |  |  |
| 11   | 6.2                            | 0.3                                 | TJ Turn right after passing through gate                                                                                                                   | NCN68                                                            |  |  |
| 12   | 6.3                            | 0.0                                 | Turn left before bridge by Dog Waste bin                                                                                                                   |                                                                  |  |  |
| 13   | 6.3                            | 0.1                                 | Keep on higher tarmac path                                                                                                                                 |                                                                  |  |  |
| 14   | 7.6                            | 1.3                                 | Leave the canal at lock 48 and TR at the road                                                                                                              |                                                                  |  |  |
| 15   | 8.1                            | 0.5                                 | Turn left onto Gisburn Rd/A682                                                                                                                             | SP Nelson                                                        |  |  |
| 16   | 8.3                            | 0.2                                 | RA SO                                                                                                                                                      | BARROWFORD: Cafe, park                                           |  |  |
| 17   | 8.4                            | 0.1                                 | Fork right onto Church St                                                                                                                                  | Up the hill past The Lamb working mens club (rather impressive!) |  |  |
| 18   | 10.7                           | 2.3                                 | Turn right after school onto Harpers Ln                                                                                                                    |                                                                  |  |  |
| 19   | 10.9                           | 0.2                                 | TJ right                                                                                                                                                   | SP Roughlee                                                      |  |  |
| 20   | 12.5                           | 1.6                                 | Juntion at bottom of fast descent. If you want a good cheap cup of tea turn L up Jinny Lane for 0.5 miles to the Clarion cyclists cafe then return to this | Pint of tea 55p!                                                 |  |  |
| 21   | 13.4                           | 0.9                                 | Turn into Blacko Bar Road                                                                                                                                  | SP Roughlee                                                      |  |  |
| 22   | 15.2                           | 1.8                                 | TJ Turn right onto Gisburn Road, A682                                                                                                                      |                                                                  |  |  |
| 23   | 15.6                           | 0.3                                 | Turn left onto Beverley Road                                                                                                                               | SP Barnoldswick                                                  |  |  |
| 24   | 16.1                           | 0.5                                 | TJ Turn left onto Barnoldswick Road at Cross Gaits                                                                                                         | SP Barnoldswick                                                  |  |  |
| 25   | 17.5                           | 1.4                                 | Turn left onto Barnoldswick Road, B6251                                                                                                                    | SP Barnoldswick                                                  |  |  |
| 26   | 20.2                           | 2.7                                 | Turn left onto Gisburn Road, B6251                                                                                                                         | SP Gisburn                                                       |  |  |
| 27   | 20.3                           | 0.1                                 | RA Turn right onto Skipton Road, B6252                                                                                                                     | SP Skipton                                                       |  |  |
| 28   | 22.2                           | 1.9                                 | Turn right into campsite                                                                                                                                   |                                                                  |  |  |
| 29   | 22.2                           | 0.0                                 | End of route                                                                                                                                               |                                                                  |  |  |