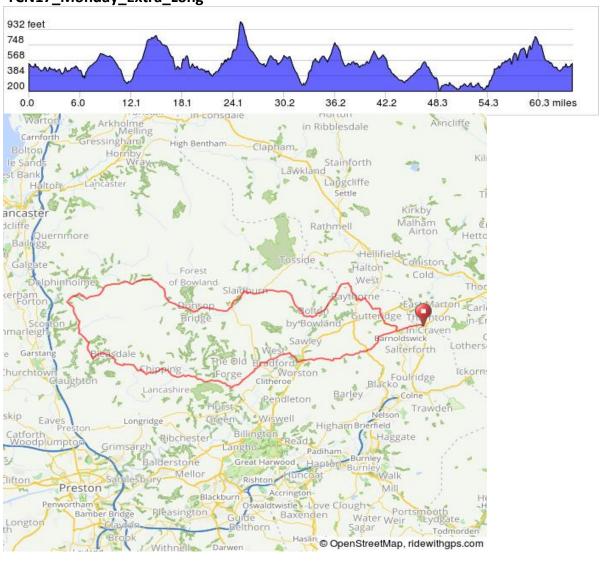

| NCN91<br>NCN91                                                       |  |  |  |
|          |                                |                                      | X roads SO                                              | INCINET                                                              |  |  |  |
| 36       | 63.6                           | 1.2                                  | TJ turn L                                               |                                                                      |  |  |  |
| 37       | 64.3                           | 0.7                                  | Turn right into campsite                                |                                                                      |  |  |  |

### TCN17\_Monday\_Extra\_Long



| TCN/4 | TONIA T. T. and T. Chang          |                                         |                                                     |                                         |  |  |
|-------|-----------------------------------|-----------------------------------------|-----------------------------------------------------|-----------------------------------------|--|--|
| I CN1 | TCN17_Tuesday_Short               |                                         |                                                     |                                         |  |  |
|       | Distance<br>(miles)<br>From Start | Dist (miles)<br>from last<br>insruction | Notes                                               | Description                             |  |  |
| 1     | 0.0