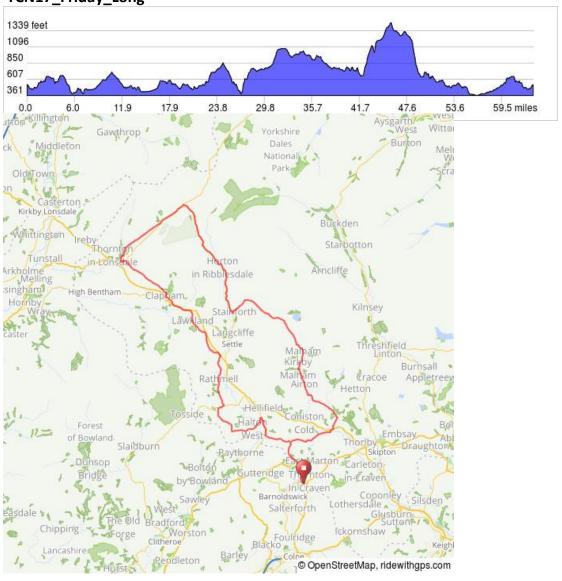

| Turn left onto Church Road, B6252                |                                                          |  |
| 41                | 63.5                              | 0.2                                     | Turn right                                       |                                                          |  |
| 42                | 63.5                              | 0.2                                     | End of route                                     |                                                          |  |
| 42                | 03.3                              | 0.0                                     | Lina of route                                    |                                                          |  |

### TCN17\_Friday\_Long



| TCN1  | TCN17 Bonus Haworth               |                                         |                                                               |                                                                                       |  |
|-------|-----------------------------------|-----------------------------------------|---------------------------------------------------------------|---------------------------------------------------------------------------------------|--|
| I CIV |                                   |                                         |                                                               |                                                                                       |  |
|       | Distance<br>(miles)<br>From Start | Dist (miles)<br>from la