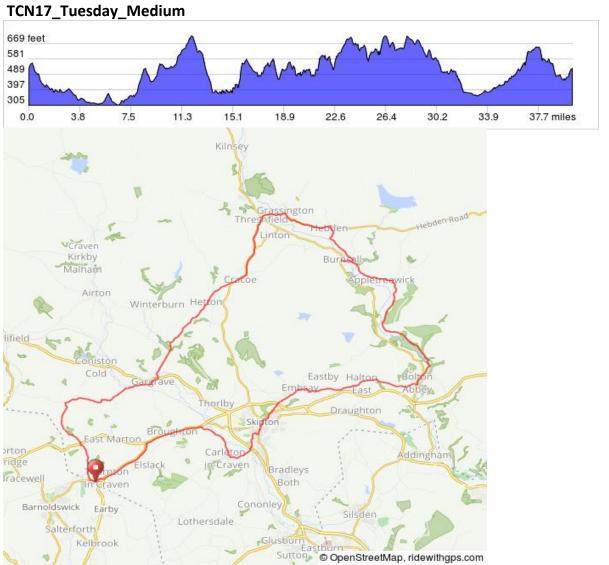

|  |  |
| 37     | 40.0                              | 1.4                                     | TJ turn left                                                                              | SP Skipton                                                          |  |  |
| 38     | 40.2                              | 0.2                                     | Turn right into campsite                                                                  |                                                                     |  |  |
| 39     | 40.2                              | 0.0                                     | End of route                                                                              |                                                                     |  |  |



| TCN1 | TCN17_Tuesday_Long                |                                         |                                                         |                                                 |  |  |
|------|-----------------------------------|-----------------------------------------|---------------------------------------------------------|-------------------------------------------------|--|--|
|      |                                   |                                         | Notes                                                   | Description                                     |  |  |
|      | ance<br>les)<br>Sta               | mile<br>Has<br>ctio                     |                                                         | '                                               |