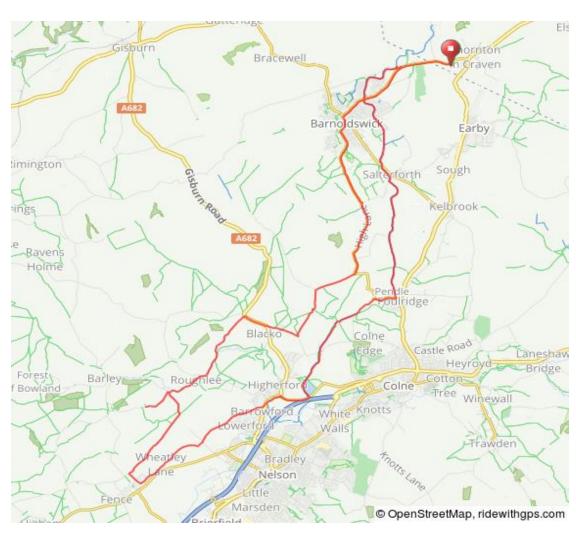

| TCN1 | TCN17_Sun_short                |                                     |                                                                                                                                                            |                                                                  |  |  |
|------|--------------------------------|-------------------------------------|------------------------------------------------------------------------------------------------------------------------------------------------------------|------------------------------------------------------------------|--|--|
|      | Distance (miles)<br>From Start | Dist (miles)from<br>last insruction | Notes                                                                                                                                                      | Description                                                      |  |  |
| 1    | 0.0                            |                                     | Start of route                                                                                                                                             |                                                                  |  |  |
| 2    | 0.0                            | 0.0                                 | Turn left onto Church Road, B6252                                                                                                                          |                                                                  |  |  |
| 3    | 0.8                            | 0.7                                 | Turn right onto Greenberfield Lane                                                                                                                         | SP Greenberfield Locks                                           |  |  |
| 4    | 0.9                            | 0.1                                 | Cross the bridge turn R to join canal and go underbridge                                                                                                   |                                                                  |  |  |
| 5    | 2.2                            | 1.3                                 | Cross canal at bridge 53 to tow path on other side of canal                                                                                                |                                                                  |  |  |
| 6    | 5.1                            | 3.0                                 | At Cargo cafe leave canal and head up road                                                                                                                 |                                                                  |  |  |
| 7    | 5.3                            | 0.1                                 | TJ SO                                                                                                                                                      |                                                                  |  |  |
| 8    | 5.3                            | 0.0                                 | Turn right onto Barnoldswick Road, B6251                                                                                                                   | SP Barnoldswick                                                  |  |  |
| 9    | 5.6                            | 0.3                                 | Turn slight left onto Reedymoor Lane                                                                                                                       | SP Slipper hill                                                  |  |  |
| 10   | 6.0                            | 0.4                                 | After sailing club SO through gate                                                                                                                         | SP Burnley, NCN68                                                |  |  |
| 11   | 6.2                            | 0.3                                 | TJ Turn right after passing through gate                                                                                                                   | NCN68                                                            |  |  |
| 12   | 6.3                            | 0.0                                 | Turn left before bridge by Dog Waste bin                                                                                                                   |                                                                  |  |  |
| 13   | 6.3                            | 0.1                                 | Keep on higher tarmac path                                                                                                                                 |                                                                  |  |  |
| 14   | 7.6                            | 1.3                                 | Leave the canal at lock 48 and TR at the road                                                                                                              |                                                                  |  |  |
| 15   | 8.1                            | 0.5                                 | Turn left onto Gisburn Rd/A682                                                                                                                             | SP Nelson                                                        |  |  |
| 16   | 8.3                            | 0.2                                 | RA SO                                                                                                                                                      | BARROWFORD: Cafe, park                                           |  |  |
| 17   | 8.4                            | 0.1                                 | Fork right onto Church St                                                                                                                                  | Up the hill past The Lamb working mens club (rather impressive!) |  |  |
| 18   | 10.7                           | 2.3                                 | Turn right after school onto Harpers Ln                                                                                                                    |                                                                  |  |  |
| 19   | 10.9                           | 0.2                                 | TJ right                                                                                                                                                   | SP Roughlee                                                      |  |  |
| 20   | 12.5                           | 1.6                                 | Juntion at bottom of fast descent. If you want a good cheap cup of tea turn L up Jinny Lane for 0.5 miles to the Clarion cyclists cafe then return to this | Pint of tea 55p!                                                 |  |  |
| 21   | 13.4                           | 0.9                                 | Turn into Blacko Bar Road                                                                                                                                  | SP Roughlee                                                      |  |  |
| 22   | 15.2                           | 1.8                                 | TJ Turn right onto Gisburn Road, A682                                                                                                                      |                                                                  |  |  |
| 23   | 15.6                           | 0.3                                 | Turn left onto Beverley Road                                                                                                                               | SP Barnoldswick                                                  |  |  |
| 24   | 16.1                           | 0.5                                 | TJ Turn left onto Barnoldswick Road at Cross Gaits                                                                                                         | SP Barnoldswick                                                  |  |  |
| 25   | 17.5                           | 1.4                                 | Turn left onto Barnoldswick Road, B6251                                                                                                                    | SP Barnoldswick                                                  |  |  |
| 26   | 20.2                           | 2.7                                 | Turn left onto Gisburn Road, B6251                                                                                                                         | SP Gisburn                                                       |  |  |
| 27   | 20.3                           | 0.1                                 | RA Turn right onto Skipton Road, B6252                                                                                                                     | SP Skipton                                                       |  |  |
| 28   | 22.2                           | 1.9                                 | Turn right into campsite                                                                                                                                   |                                                                  |  |  |
| 29   | 22.2                           | 0.0                                 | End of route                                                                                                                                               |                                                                  |  |  |