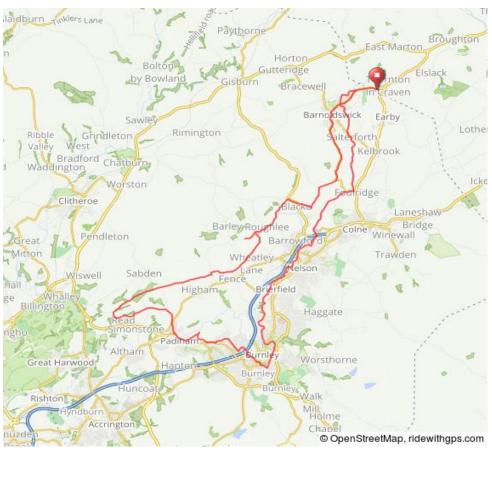

# TCN17\_Sun\_short

| TCN1 | TCN17_Sunday_Medium               |                                         |                                                                                                             |                                                             |  |  |  |
|------|-----------------------------------|-----------------------------------------|-------------------------------------------------------------------------------------------------------------|-------------------------------------------------------------|--|--|--|
|      |                                   |                                         | Notes                                                                                                       | Description                                                 |  |  |  |
|      | Distance<br>(miles)<br>From Start | Dist (miles)<br>from last<br>insruction |                                                                                                             |                                                             |  |  |  |
|      | ista<br>mil                       | t (n<br>om<br>sruc                      |                                                                                                             |                                                             |  |  |  |
|      | Di<br>Fro                         | Dis<br>fro<br>ins                       |                                                                                                             |                                                             |  |  |  |
| 1    | 0.0                               |                                         | Start of route                                                                                              |                                                             |  |  |  |
| 2    | 0.0                               | 0.0                                     | Turn left onto Church Road, B6252                                                                           |                                                             |  |  |  |
| 3    | 0.8                               | 0.7                                     | Turn right onto Greenberfield Lane                                                                          | SP Greenberfield Locks                                      |  |  |  |
| 4    | 0.9                               | 0.1                                     | Cross the bridge turn R to join canal and go underbridge                                                    |                                                             |  |  |  |
| 5    | 2.2                               | 1.3                                     | Cross bridge to tow path on other side of canal                                                             |                                                             |  |  |  |
| 6    | 5.1                               | 3.0                                     | At Cargo cafe leave canal and head up road                                                                  |                                                             |  |  |  |
| 7    | 5.3                               | 0.1                                     | TJ SO                                                                                                       |                                                             |  |  |  |
| 8    | 5.3                               | 0.0                                     | Turn right onto Barnoldswick Road, B6251                                                                    | SP Barnoldswick                                             |  |  |  |
| 9    | 5.6                               | 0.3                                     | Turn slight left onto Reedymoor Lane                                                                        | SP Slipper hill                                             |  |  |  |
| 10   | 6.0                               | 0.4                                     | After sailing club SO through gate                                                                          | SP Burnley, NCN68                                           |  |  |  |
| 11   | 6.2                               | 0.3                                     | TJ Turn right after passing through gate                                                                    | SP NCN68                                                    |  |  |  |
| 12   | 6.3                               | 0.0                                     | Turn left before bridge by Dog Waste bin                                                                    |                                                             |  |  |  |
| 13   | 6.3                               | 0.1                                     | Keep on higher tarmac path                                                                                  |                                                             |  |  |  |
| 14   | 8.2                               | 1.9                                     | Cross canal at bridge 142                                                                                   | Bridges 134 & 131 are very low. Consider dismounting.       |  |  |  |
| 15   | 15.9                              | 7.7                                     | Exit canal at Gannow tunnel and turn R onto Ighten Road                                                     | Note masons marks at tunnel mouth, not found anywhere else. |  |  |  |
| 16   | 16.5                              | 0.5                                     | TJ Turn R                                                                                                   | SP River Calder Greenway                                    |  |  |  |
| 17   | 16.5                              | 0.1                                     | Turn left onto Lakeland Way                                                                                 | ,                                                           |  |  |  |
| 18   | 17.0                              | 0.5                                     | TJ Turn right onto Padiham Road, A671                                                                       | Use dual use path on RHS (20yds before junction)            |  |  |  |
| 19   | 17.3                              | 0.3                                     | Turn right onto track just before bus stop                                                                  | Enter driveway by stone house with impressive chimneys!     |  |  |  |
| 20   | 17.8                              | 0.6                                     | Gawthorpe Hall                                                                                              | Cafe & toilets                                              |  |  |  |
| 21   | 17.9                              | 0.1                                     | Exit up the main tarmaced driveway                                                                          |                                                             |  |  |  |
| 22   | 18.4                              | 0.5                                     | Turn right onto Burnley Road, A671                                                                          | CARE: Next mile through Padiham town centre                 |  |  |  |
| 23   | 18.7                              | 0.3                                     | RA SO                                                                                                       | -                                                           |  |  |  |
| 24   | 18.9                              | 0.2                                     | RA Turn right onto Moor Lane                                                                                | SP Nelson                                                   |  |  |  |
| 25   | 19.3                              | 0.4                                     | Turn right onto Barrowford Road, A6068                                                                      | SP Nelson                                                   |  |  |  |
| 26   | 19.3                              | 0.1                                     | Turn left onto Slade Lane                                                                                   | SP Sabden                                                   |  |  |  |
| 27   | 20.5                              | 1.2                                     | Xrds SO onto Whins Lane                                                                                     | 31 Subdeti                                                  |  |  |  |
| 28   | 21.3                              | 0.7                                     | Turn slight right                                                                                           |                                                             |  |  |  |
| 29   | 22.0                              | 0.7                                     | Turn right at grass triangle                                                                                | SP Sabden                                                   |  |  |  |
| 30   | 23.1                              | 1.2                                     | Xrds SO                                                                                                     | SP Higham                                                   |  |  |  |
| 31   | 23.9                              | 0.8                                     | Xrds SO                                                                                                     | SP Newchurch. Take care poor visibility to R                |  |  |  |
| 32   | 25.6                              | 1.7                                     | TJ Turn L                                                                                                   | SP newchurch                                                |  |  |  |
| 33   | 25.7                              | 0.1                                     | Turn right onto Croft Top Lane                                                                              | SP Roughlee                                                 |  |  |  |
| 34   | 26.0                              | 0.3                                     | Follow rd L when you come towards a gate                                                                    | , , ,                                                       |  |  |  |
| 35   | 26.4                              | 0.4                                     | TJ Turn left                                                                                                | SP Roughlee                                                 |  |  |  |
| 36   | 28.3                              | 1.9                                     | Junction at the bottom of fast descent. If you want a good                                                  | Pint of tea 55p!                                            |  |  |  |
|      |                                   |                                         | cheap cup of tea turn L up Jinny Lane for 0.5 miles to the Clarion cyclists cafe then return to this point. |                                                             |  |  |  |
| 37   | 29.2                              | 0.9                                     | Turn into Blacko Bar Road                                                                                   | SP Roughlee                                                 |  |  |  |
| 38   | 31.0                              | 1.8                                     | TJ Turn right onto Gisburn Road, A682                                                                       |                                                             |  |  |  |
| 39   | 31.3                              | 0.3                                     | Turn left onto Beverley Road                                                                                | SP Barnoldswick                                             |  |  |  |
| 40   | 31.8                              | 0.5                                     | TJ Turn left onto Barnoldswick Road by the Cross Gaits Inn                                                  | SP Barnoldswick                                             |  |  |  |
| 41   | 33.3                              | 1.4                                     | Turn left onto Barnoldswick Road, B6251                                                                     | SP Barnoldswick                                             |  |  |  |
| 42   | 35.9                              | 2.7                                     | Turn left onto Gisburn Road, B6251                                                                          | SP Gisburn                                                  |  |  |  |
| 43   | 36.0                              | 0.1                                     | RA Turn right onto Skipton Road, B6252                                                                      | SP Skipton                                                  |  |  |  |
| 44   | 37.9                              | 1.9                                     | Turn right into campsite                                                                                    |                                                             |  |  |  |
| 45   | 37.9                              | 0.0                                     | End of route                                                                                                |                                                             |  |  |  |